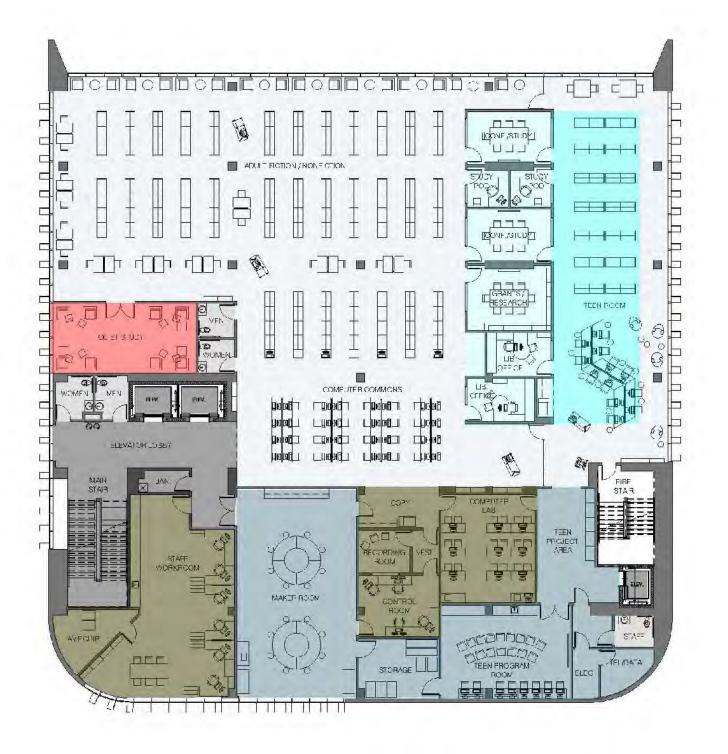

**View from North Boulevard Town Square** 





View of library & outdoor video board from Galvez Plaza

## context plan 🌐



# project visioning









lobby interior





lobby interior with media wall





lobby/browsing interior





terrace planter with greenscreen





terrace planter with greenscreen























# color + pattern inspiration











### level 1 + 2 floor finishes









#### level 3 + 4 floor finishes







# level 3 flooring







### level 3 + 4 wall finishes





### interior elevations: levels 1 & 2





interior elevations: level 3

LIBRARY

THE PREEXT (NEW)









7730LED 16.8W LED 70% x 15% 18% 4% 4% 890 K
7750P 2 18W CF triple-4p 70% x 15% 18% 4% 4% 890 K

#### PLANT SCHEDULE

| QTY. | BOTANICAL NAME                       | COMMON NAME                  | SIZE  | SPECIFICATIONS                                    |
|------|--------------------------------------|------------------------------|-------|---------------------------------------------------|
| HRUB | S/PERENNIALS                         |                              |       |                                                   |
| 5    | AGAVE AMERICANA                      | CENT