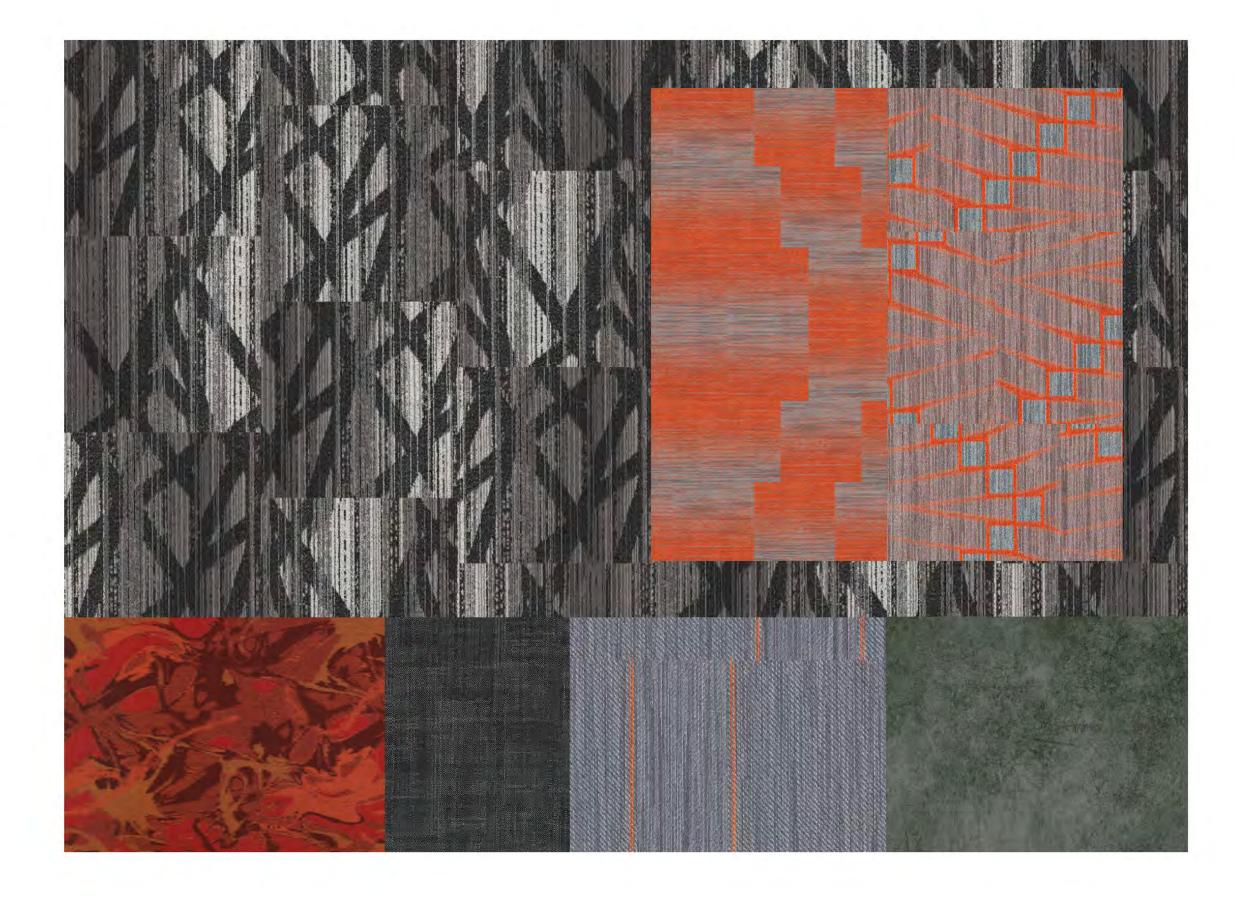

**View from North Boulevard Town Square** 





View of library & outdoor video board from Galvez Plaza

## context plan 🌐



# project visioning









lobby interior





lobby interior with media wall





lobby/browsing interior





terrace planter with greenscreen





terrace planter with greenscreen























# color + pattern inspiration











### level 1 + 2 floor finishes









#### level 3 + 4 floor finishes







# level 3 flooring







### level 3 + 4 wall finishes





### interior elevations: levels 1 & 2





interior elevations: level 3

LIBRARY

THE PREEXT (NEW)









7730LED 16.8W LED 70% x 15% 18% 4% 4% 890 K
7750P 2 18W CF triple-4p 70% x 15% 18% 4% 4% 890 K

#### PLANT SCHEDULE

| QTY. | BOTANICAL NAME                       | COMMON NAME                  | SIZE  | SPECIFICATIONS                                    |
|------|--------------------------------------|------------------------------|-------|---------------------------------------------------|
| HRUB | S/PERENNIALS                         |                              |       |                                                   |
| 5    | AGAVE AMERICANA                      | CENTURY PLANT                | 7 GAL | SPECIMEN