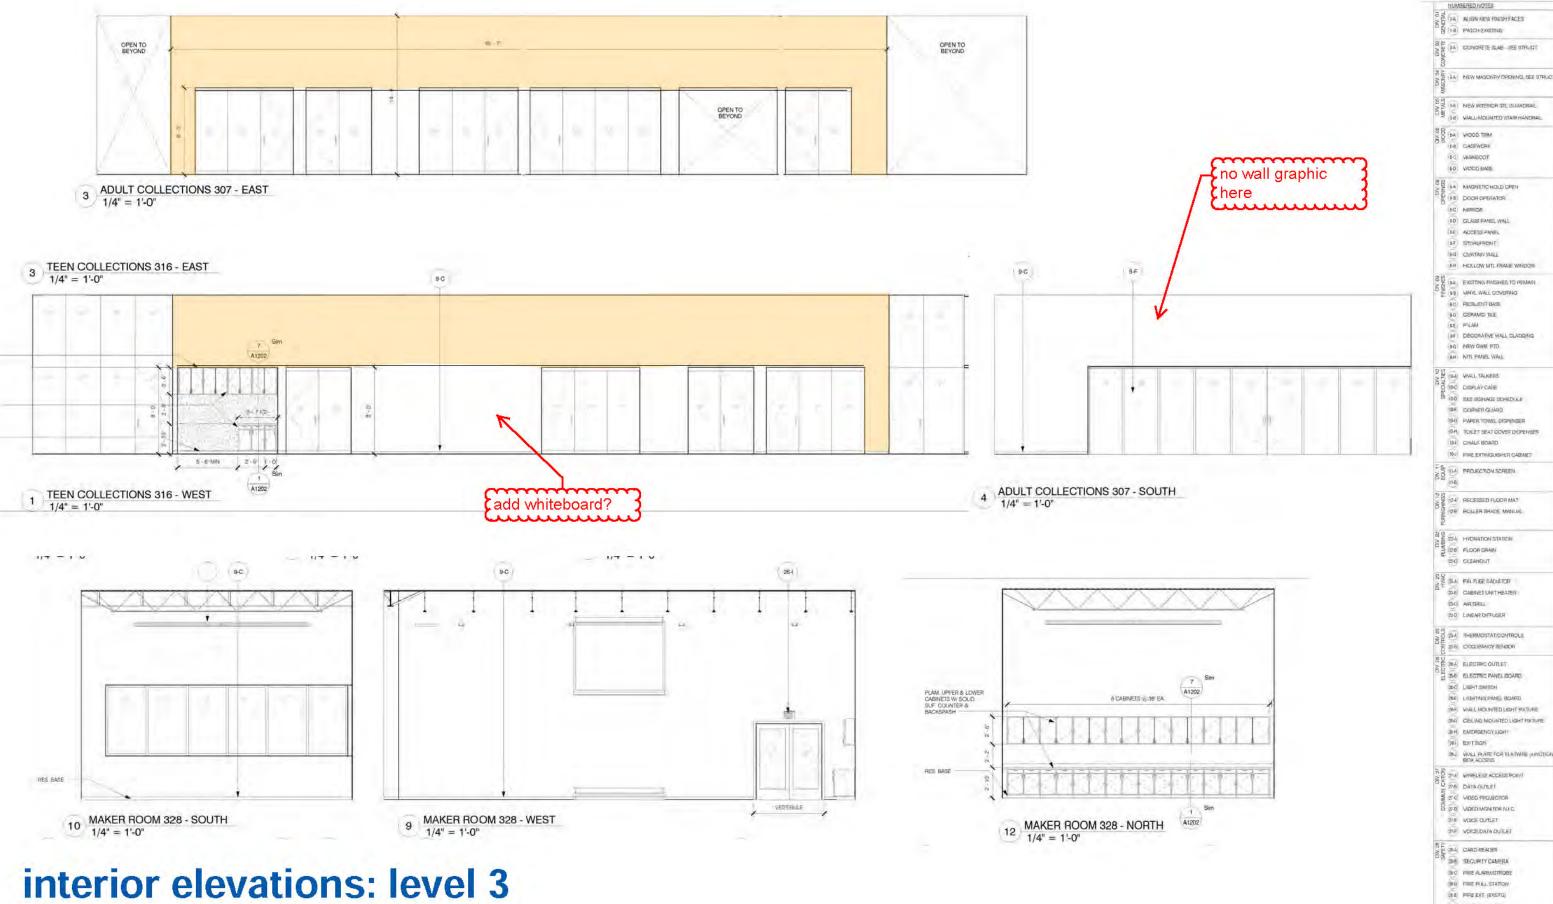

### interior elevations: levels 1 & 2

interior elevations: level 3

LIBRARY

THE PREEXT (NEW)

7730LED 16.8W LED 70% x 15% 18% 4% 4% 890 K
7750P 2 18W CF triple-4p 70% x 15% 18% 4% 4% 890 K