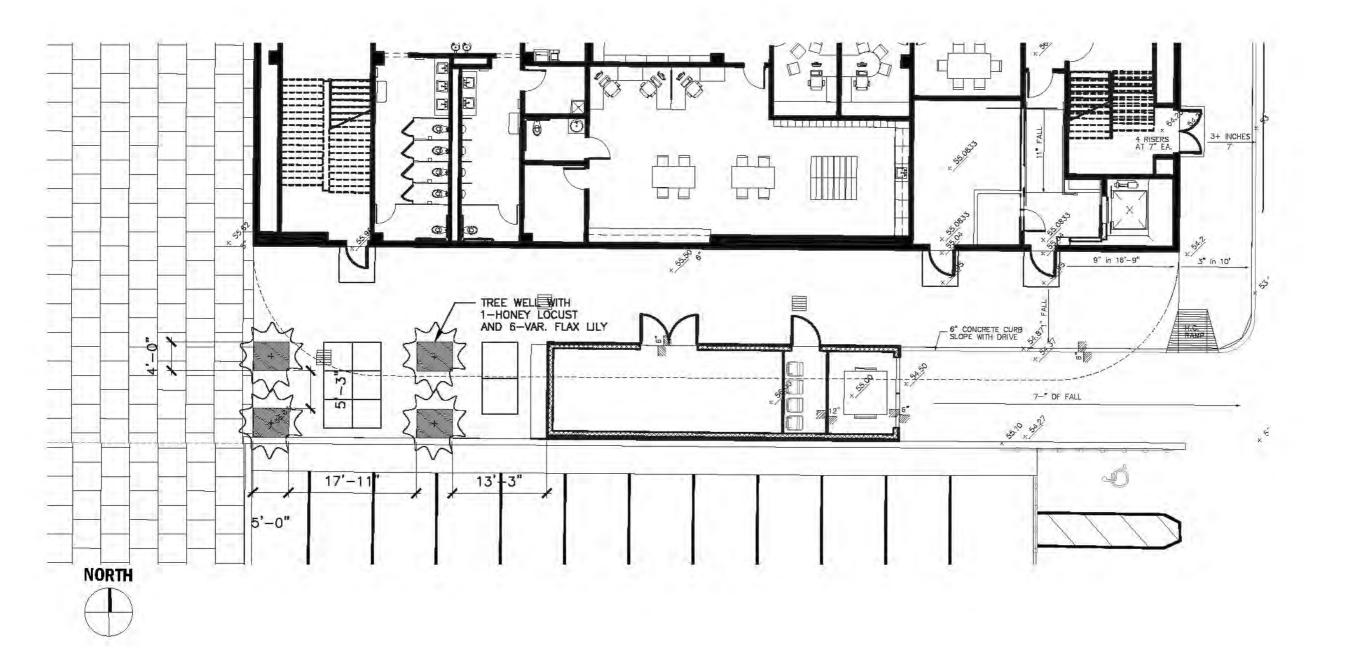

#### PLANT SCHEDULE

| QTY. | BOTANICAL NAME                     | COMMON NAME            | SIZE  | SPECIFICATIONS                                          |
|------|------------------------------------|------------------------|-------|---------------------------------------------------------|
| REE/ | SHRUB                              |                        |       |                                                         |
| 4    | GLEDITSIA TRIACANTHOS VAR. INERMIS | THORNLESS HONEY LOCUST | B&B   | 3" CAL. 14'-16' HEIGHT, SPECIMEN QUALITY                |
| 24   | DANELLA TASMANICA 'VARIGATA'       | VAR FLAX LILY          | 3 GAL | 12" HEIGHT, 12" SPREAD, WELL ROOTED, FULL POT, 24" O.C. |