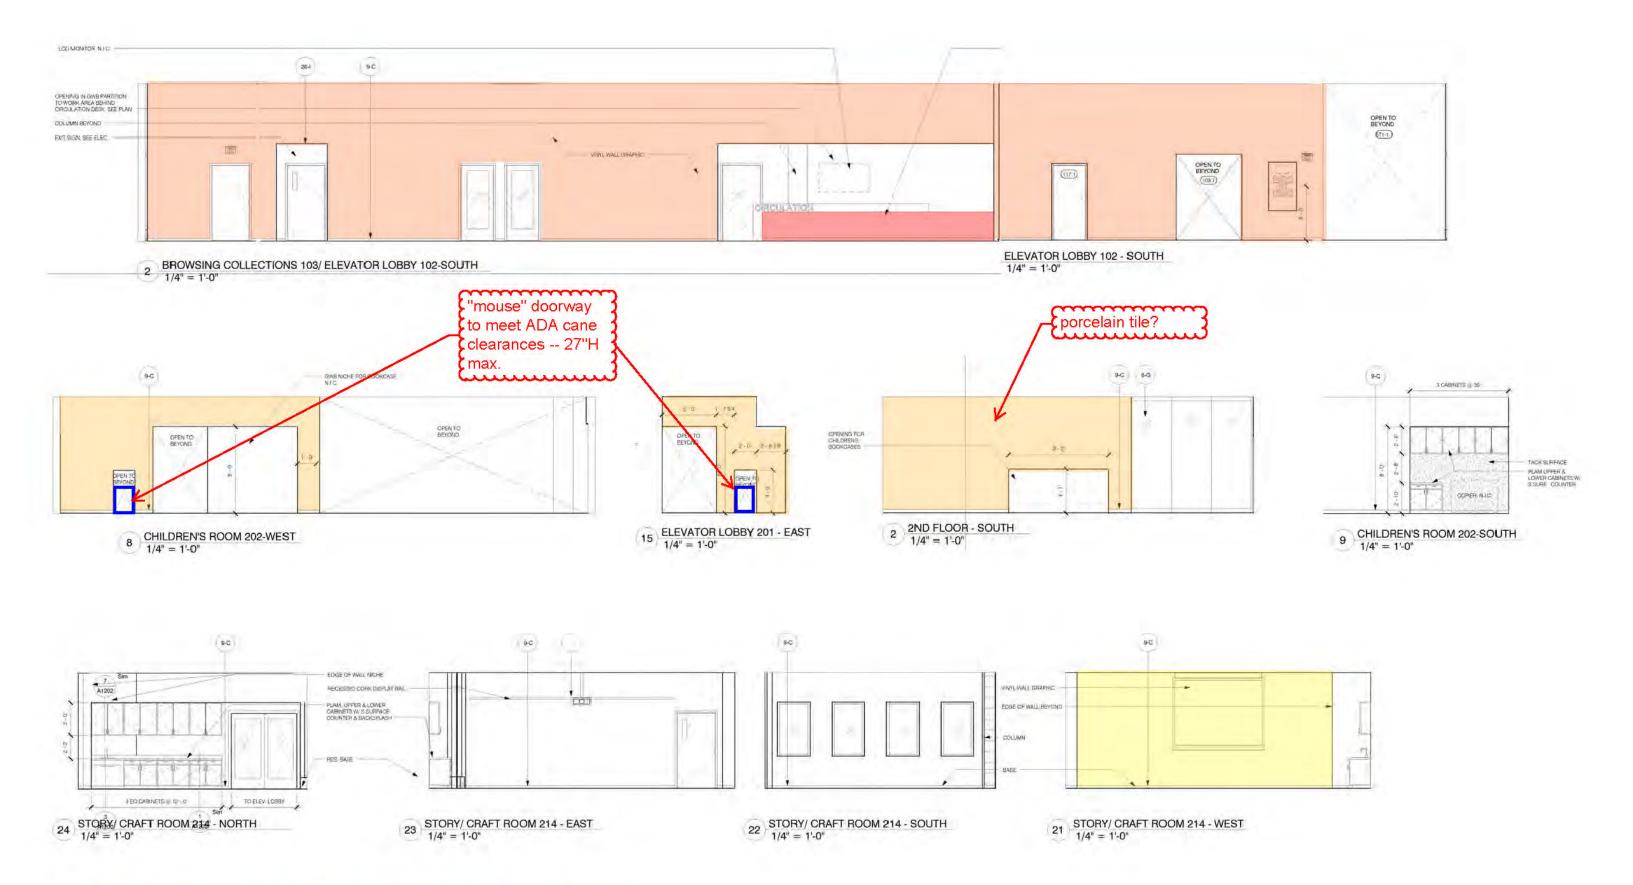

### interior elevations: levels 1 & 2

interior elevations: level 3

LIBRARY

THE PREEXT (NEW)

7730LED 16.8W LED 70% x 15% 18% 4% 4% 890 K
7750P 2 18W CF triple-4p 70% x 15% 18% 4% 4% 890 K