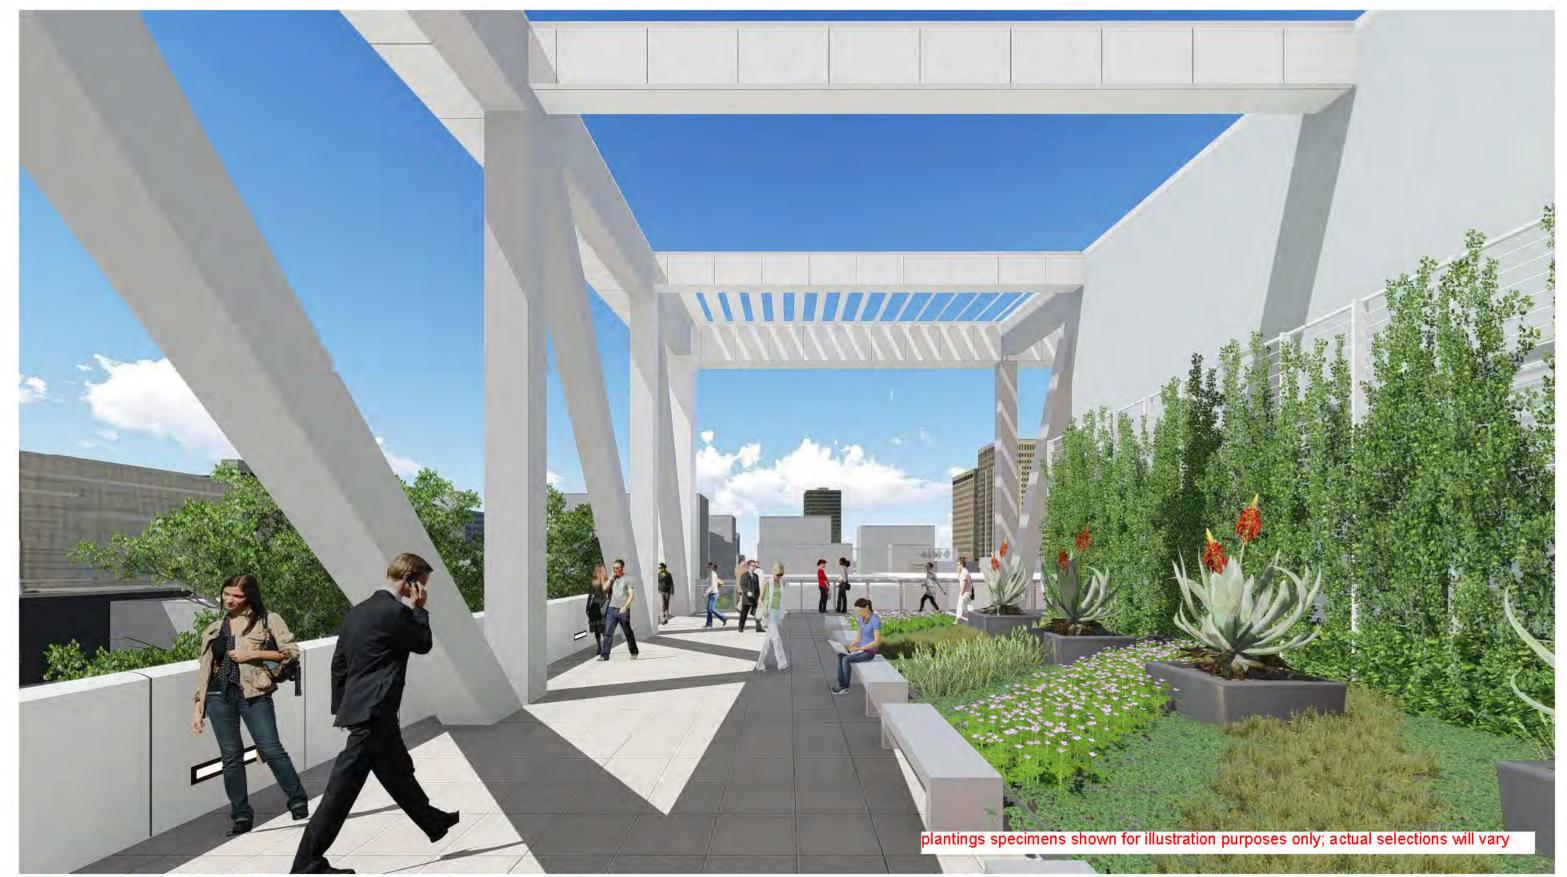

# project visioning

lobby interior

lobby interior with media wall

lobby/browsing interior

terrace planter with greenscreen

terrace planter with greenscreen

#### PLANT SCHEDULE

| QTY. | BOTANICAL NAME                       | COMMON NAME                  | SIZE  | SPECIFICATIONS                                    |
|------|--------------------------------------|------------------------------|-------|---------------------------------------------------|
| HRUB | S/PERENNIALS                         |                              |       |                                                   |
| 5    | AGAVE AMERICANA                      | CENTURY PLANT                | 7 GAL | SPECIMEN QUALITY, 36" SPREAD                      |
| 20   | ROSMARINUS OFFIICINALIS 'PROSTRATUS' | CREEPING ROSEMARY            | 1 GAL | 15" SPREAD, FULL POT, WELL ROOTED, 18" O.C.       |
| -    | SEDUM RUPESTRE 'ANGELINA'            | ANGELINA STONECROP           | 1 GAL | 6" HT. 8" SPREAD, FULL POT, WELL ROOTED, 12" O.C. |
| _    | SEDUM MEXICANUM 'LEMON BALL'         | LEMON BALL MEXICAN STONECROP | 1 GAL | 6" HT. 8" SPREAD, FULL POT, WELL ROOTED, 12" O.C. |
| _    | SEDUM MORANENSE                      | RED STONECROP                | 1 GAL | 6" HT. 8" SPREAD, FULL POT, WELL ROOTED, 12" O.C. |

# roof terrace planters and benches

#### PLANT SCHEDULE

| QTY. | BOTANICAL NAME                     | COMMON NAME            | SIZE  | SPECIFICATIONS                                          |
|------|------------------------------------|------------------------|-------|---------------------------------------------------------|
| REE/ | SHRUB                              |                        |       |                                                         |
| 4    | GLEDITSIA TRIACANTHOS VAR. INERMIS | THORNLESS HONEY LOCUST | B&B   | 3" CAL. 14'-16' HEIGHT, SPECIMEN QUALITY                |
| 24   | DANELLA TASMANICA 'VARIGATA'       | VAR FLAX LILY          | 3 GAL | 12" HEIGHT, 12" SPREAD, WELL ROOTED, FULL POT, 24" O.C. |