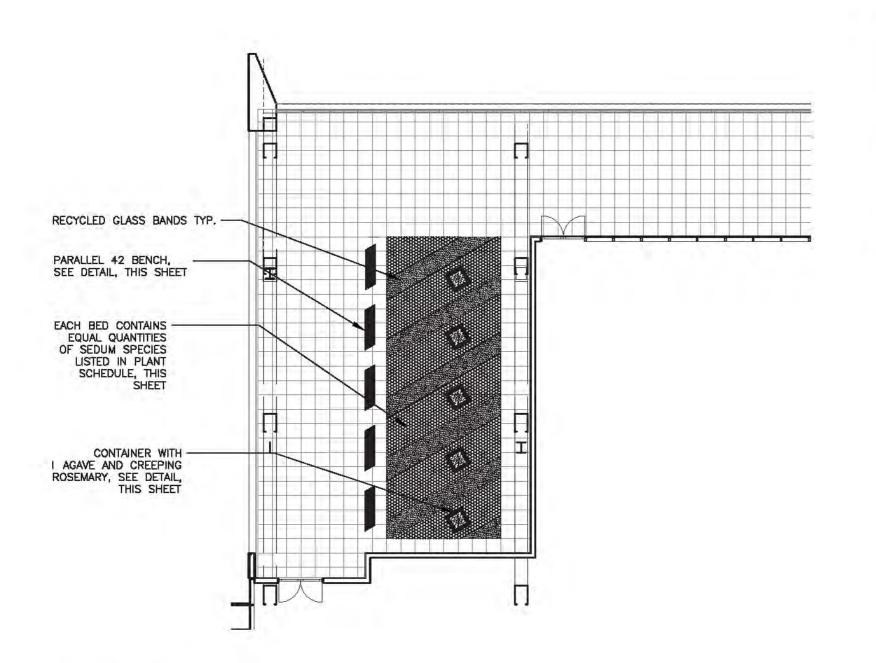

#### PLANT SCHEDULE

| QTY. | BOTANICAL NAME                       | COMMON NAME                  | SIZE  | SPECIFICATIONS                                    |
|------|--------------------------------------|------------------------------|-------|---------------------------------------------------|
| HRUB | S/PERENNIALS                         |                              |       |                                                   |
| 5    | AGAVE AMERICANA                      | CENTURY PLANT                | 7 GAL | SPECIMEN QUALITY, 36" SPREAD                      |
| 20   | ROSMARINUS OFFIICINALIS 'PROSTRATUS' | CREEPING ROSEMARY            | 1 GAL | 15" SPREAD, FULL POT, WELL ROOTED, 18" O.C.       |
| -    | SEDUM RUPESTRE 'ANGELINA'            | ANGELINA STONECROP           | 1 GAL | 6" HT. 8" SPREAD, FULL POT, WELL ROOTED, 12" O.C. |
| _    | SEDUM MEXICANUM 'LEMON BALL'         | LEMON BALL MEXICAN STONECROP | 1 GAL | 6" HT. 8" SPREAD, FULL POT, WELL ROOTED, 12" O.C. |
| _    | SEDUM MORANENSE                      | RED STONECROP                | 1 GAL | 6" HT. 8" SPREAD, FULL POT, WELL ROOTED, 12" O.C. |

# roof terrace planters and benches