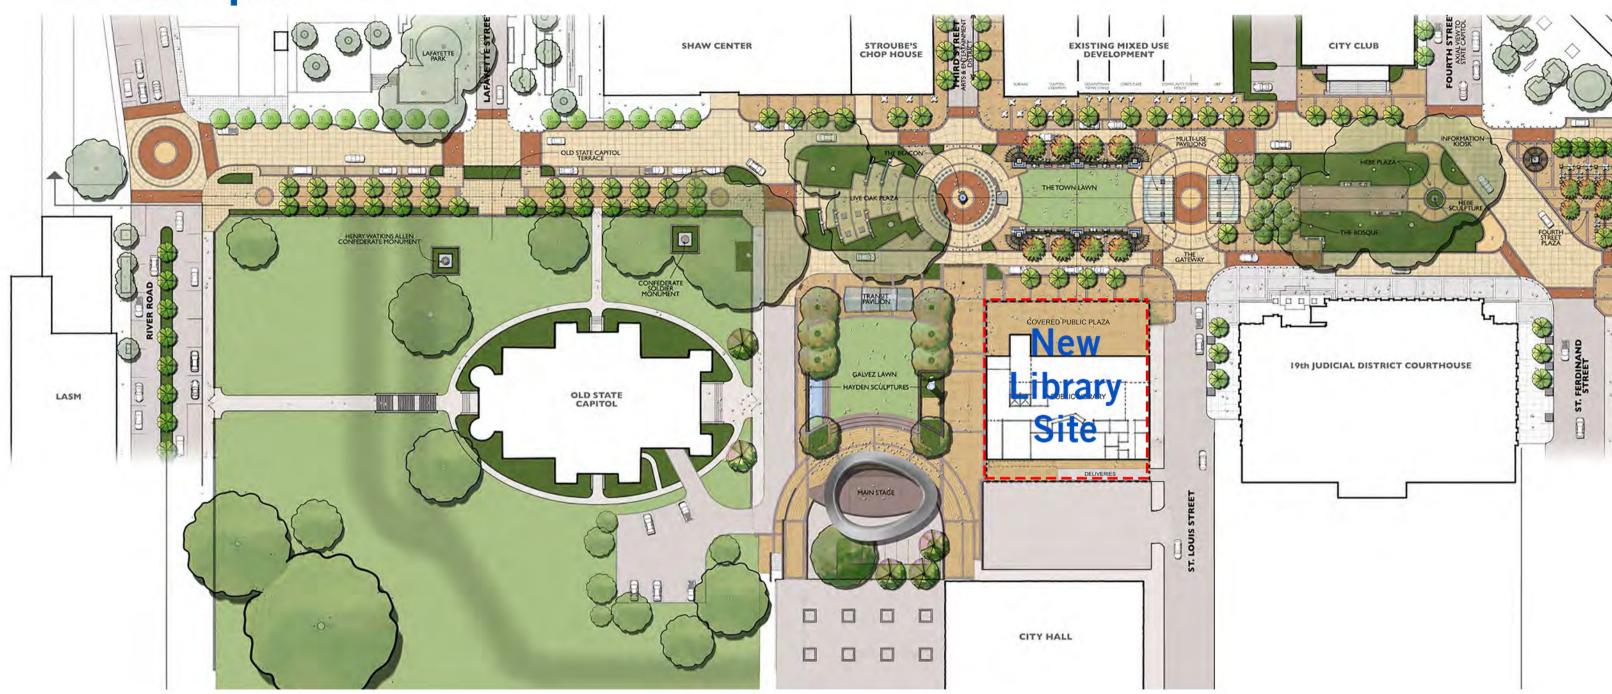

**View from North Boulevard Town Square** 





View of library & outdoor video board from Galvez Plaza

## context plan 🌐



# project visioning









lobby interior





lobby interior with media wall





lobby/browsing interior





terrace planter with greenscreen





terrace planter with greenscreen























# color + pattern inspiration











### level 1 + 2 floor finishes









#### level 3 + 4 floor finishes







# level 3 flooring







### level 3 + 4 wall finishes





### interior elevations: levels 1 & 2





interior elevations: level 3

LIBRARY

THE PREEXT (NEW)









7730LED 16.8W LED 70% x 15% 18% 4% 4% 890 K
7750P 2 18W CF triple-4p 70% x 15% 18% 4% 4% 890 K

#### PLANT SCHEDULE

| QTY. | BOTANICAL NAME                       | COMMON NAME                  | SIZE  | SPECIFICATIONS                                    |
|------|-------------------------------------