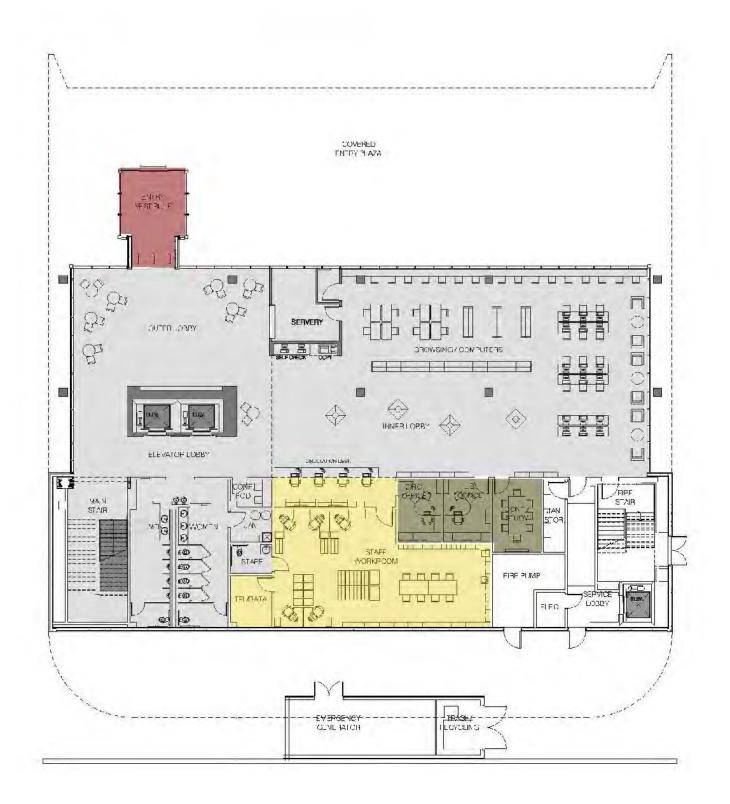

**View from North Boulevard Town Square** 





View of library & outdoor video board from Galvez Plaza

## context plan 🌐



# project visioning









lobby interior





lobby interior with media wall





lobby/browsing interior





terrace planter with greenscreen





terrace planter with greenscreen























# color + pattern inspiration











### level 1 + 2 floor finishes









#### level 3 + 4 floor finishes







# level 3 flooring







### level 3 + 4 wall finishes





### interior elevations: levels 1 & 2





interior elevations: level 3

LIBRARY

THE PREEXT (NEW)









7730LED 16.8W LED 70% x 15% 18% 4% 4% 890 K
7750P 2 18W CF triple-4p 70% x 15% 18% 4% 4% 890 K

#### PLANT SCHEDULE

| QTY. | BOTANICAL NAME                       | COMMON NAME                  | SIZE  | SPECIFICATIONS                                    |
|------|--------------------------------------|------------------------------|-------|---------------------------------------------------|
| HRUB | S/PERENNIALS                         |                              |       |                                                   |
| 5    | AGA