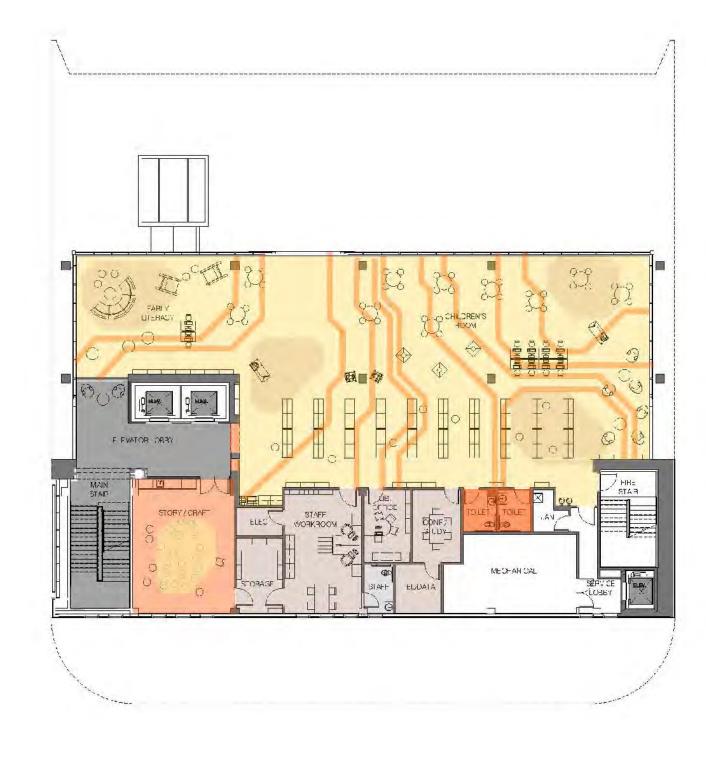

**View from North Boulevard Town Square** 





View of library & outdoor video board from Galvez Plaza

## context plan 🌐



# project visioning









lobby interior





lobby interior with media wall





lobby/browsing interior





terrace planter with greenscreen





terrace planter with greenscreen























# color + pattern inspiration











### level 1 + 2 floor finishes









#### level 3 + 4 floor finishes







# level 3 flooring







### level 3 + 4 wall finishes





### interior elevations: levels 1 & 2





interior elevations: level 3

LIBRARY

THE PREEXT (NEW)









7730LED 16.8W LED 70% x 15% 18% 4% 4% 890 K
7750P 2 18W CF triple-4p 70% x 15% 18% 4% 4% 890 K

#### PLANT SCHEDULE

| QTY. | BOTANICAL NAME                       | COMMON NAME                  | SIZE  | SPECIFICATIONS                                    |
|------|--------------------------------------|------------------------------|-------|---------------------------------------------------|
| HRUB | S/PERENNIALS                         |                              |       |                                                   |
| 5    | AGAVE A