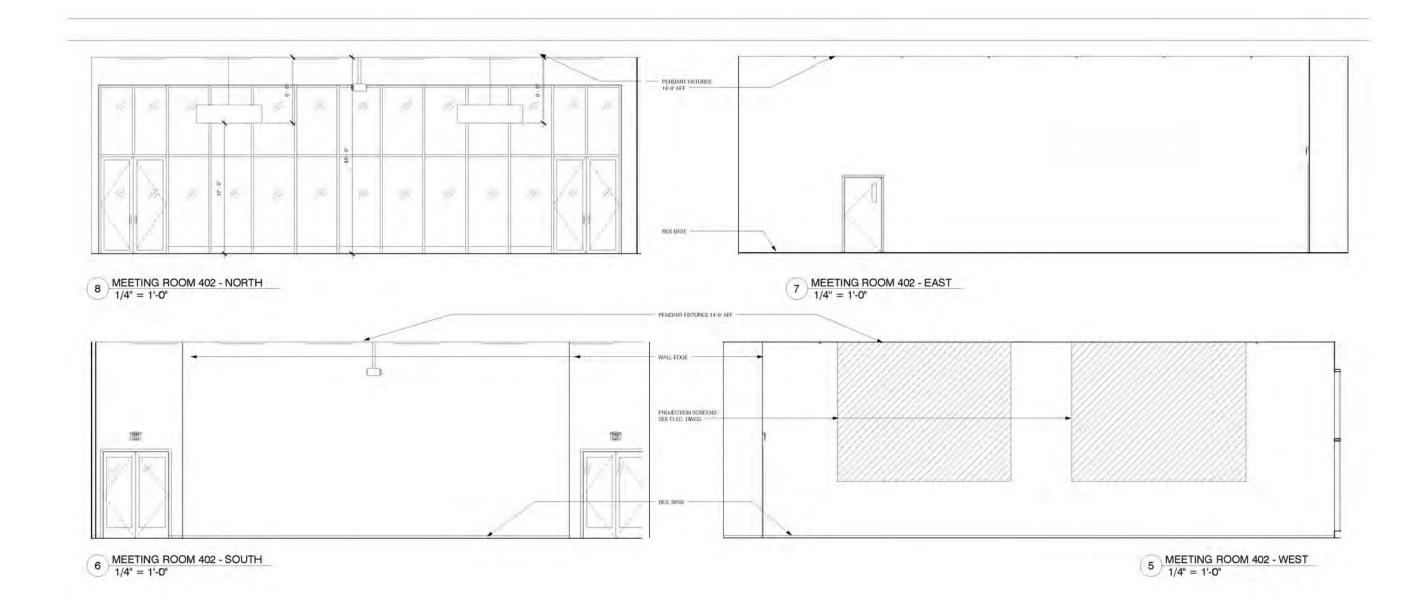

### interior elevations: levels 1 & 2

interior elevations: level 3

LIBRARY

THE PREEXT (NEW)

7730LED 16.8W LED 70% x 15% 18% 4% 4% 890 K
7750P 2 18W CF triple-4p 70% x 15% 18% 4% 4% 890 K