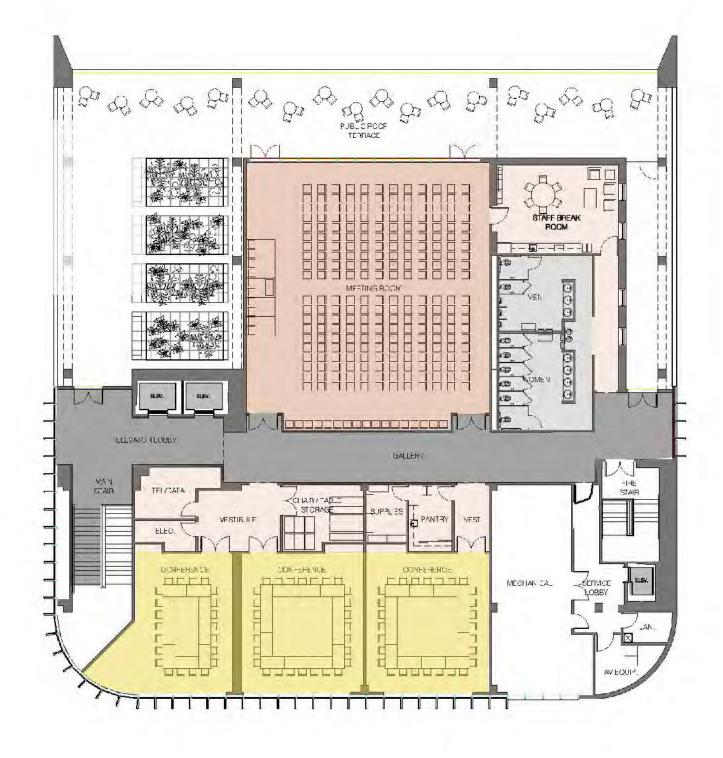

**View from North Boulevard Town Square** 





View of library & outdoor video board from Galvez Plaza

## context plan 🌐



# project visioning









lobby interior





lobby interior with media wall





lobby/browsing interior





terrace planter with greenscreen





terrace planter with greenscreen























# color + pattern inspiration











### level 1 + 2 floor finishes









#### level 3 + 4 floor finishes







# level 3 flooring







### level 3 + 4 wall finishes





### interior elevations: levels 1 & 2





interior elevations: level 3

LIBRARY

THE PREEXT (NEW)









7730LED 16.8W LED 70% x 15% 18% 4% 4% 890 K
7750P 2 18W CF triple-4p 70% x 15% 18% 4% 4% 890 K

#### PLANT SCHEDULE

| QTY. | BOTANICAL NAME                       | COMMON NAME                  | SIZE  | SPECIFICATIONS                                    |
|------|--------------------------------------|------------------------------|-------|---------------------------------------------------|
| HRUB | S/PERENNIALS                         |                              |       |                                                   |
| 5    | AGAVE AMERICANA                      | CENTURY