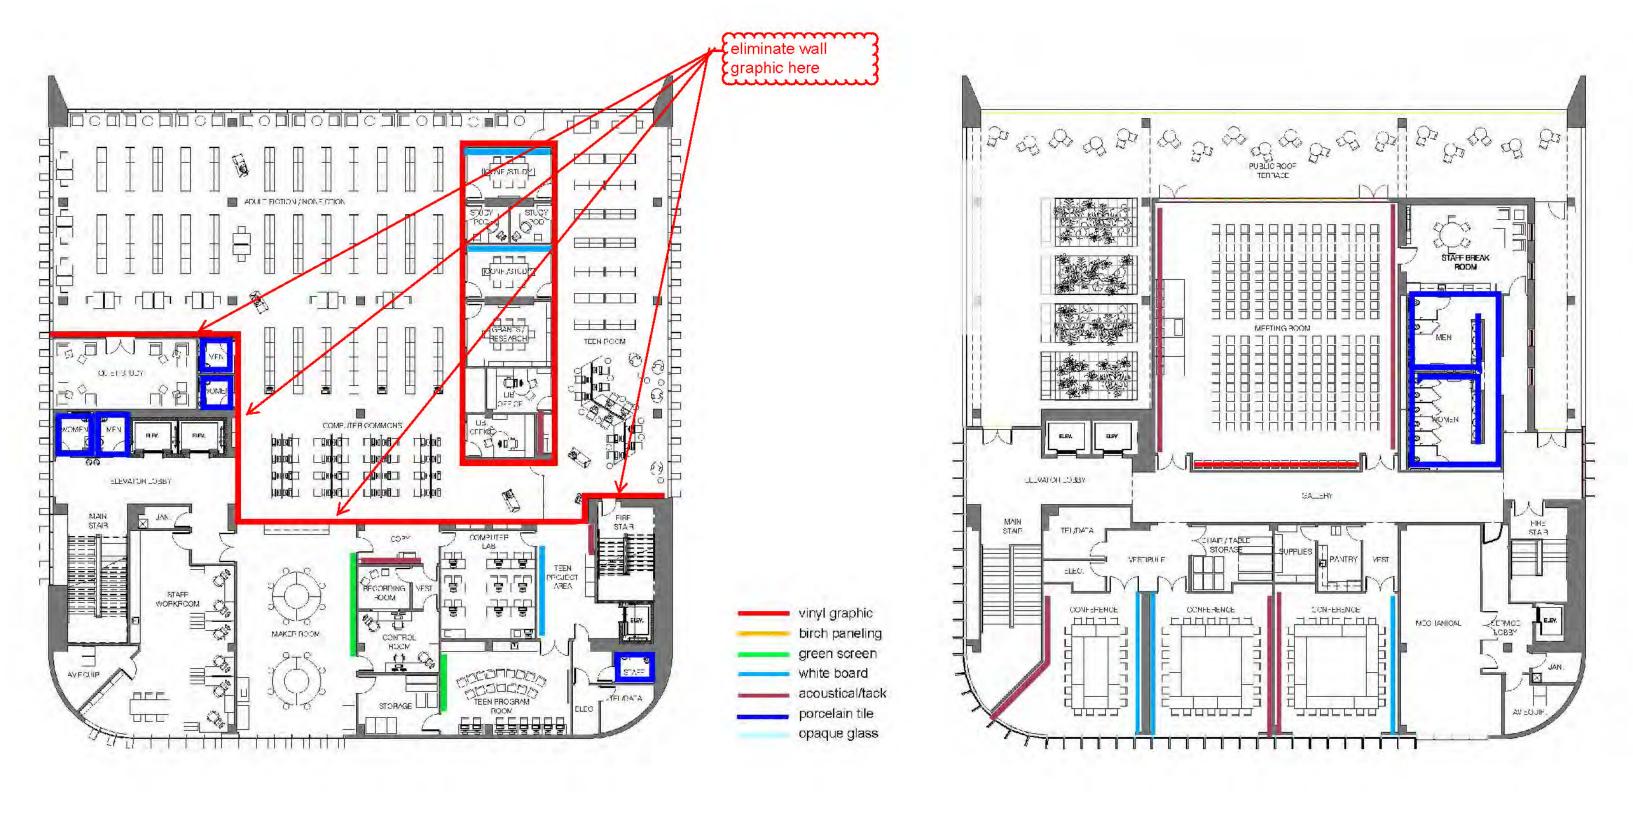

### interior elevations: levels 1 & 2

interior elevations: level 3

LIBRARY

THE PREEXT (NEW)

7730LED 16.8W LED 70% x 15% 18% 4% 4% 890 K
7750P 2 18W CF triple-4p 70% x 15% 18% 4% 4% 890 K