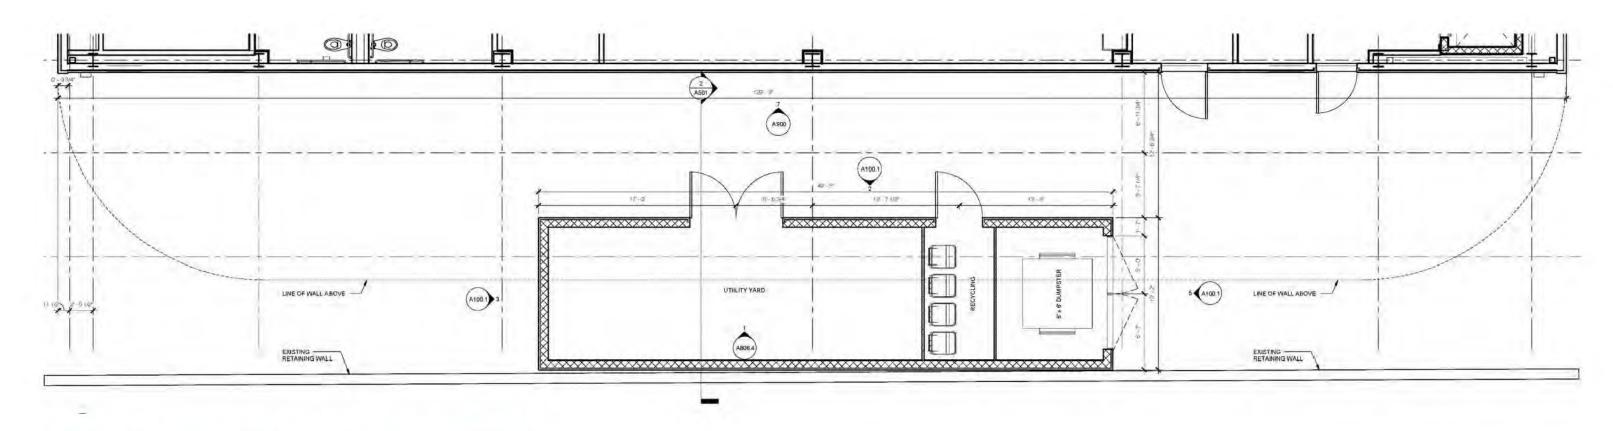

8" SPREAD, FULL POT, WELL ROOTED, 12" O.C. |

# roof terrace planters and benches





#### PLANT SCHEDULE

| QTY. | BOTANICAL NAME                     | COMMON NAME            | SIZE  | SPECIFICATIONS                                          |
|------|------------------------------------|------------------------|-------|---------------------------------------------------------|
| REE/ | SHRUB                              |                        |       |                                                         |
| 4    | GLEDITSIA TRIACANTHOS VAR. INERMIS | THORNLESS HONEY LOCUST | B&B   | 3" CAL. 14'-16' HEIGHT, SPECIMEN QUALITY                |
| 24   | DANELLA TASMANICA 'VARIGATA'       | VAR FLAX LILY          | 3 GAL | 12" HEIGHT, 12" SPREAD, WELL ROOTED, FULL POT, 24" O.C. |









# trash / recycling enclosure