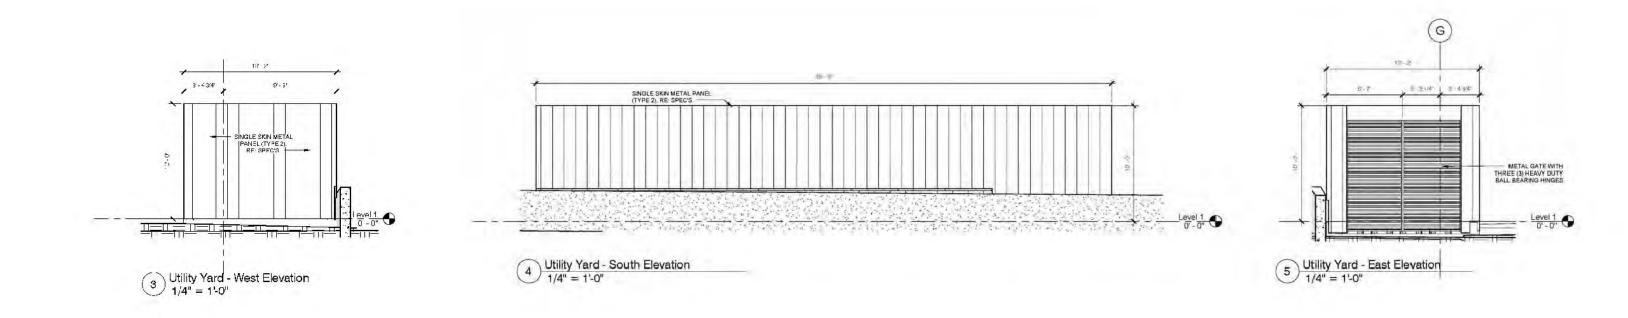

. 8" SPREAD, FULL POT, WELL ROOTED, 12" O.C. |

# roof terrace planters and benches





#### PLANT SCHEDULE

| QTY. | BOTANICAL NAME                     | COMMON NAME            | SIZE  | SPECIFICATIONS                                          |
|------|------------------------------------|------------------------|-------|---------------------------------------------------------|
| REE/ | SHRUB                              |                        |       |                                                         |
| 4    | GLEDITSIA TRIACANTHOS VAR. INERMIS | THORNLESS HONEY LOCUST | B&B   | 3" CAL. 14'-16' HEIGHT, SPECIMEN QUALITY                |
| 24   | DANELLA TASMANICA 'VARIGATA'       | VAR FLAX LILY          | 3 GAL | 12" HEIGHT, 12" SPREAD, WELL ROOTED, FULL POT, 24" O.C. |









# trash / recycling enclosure