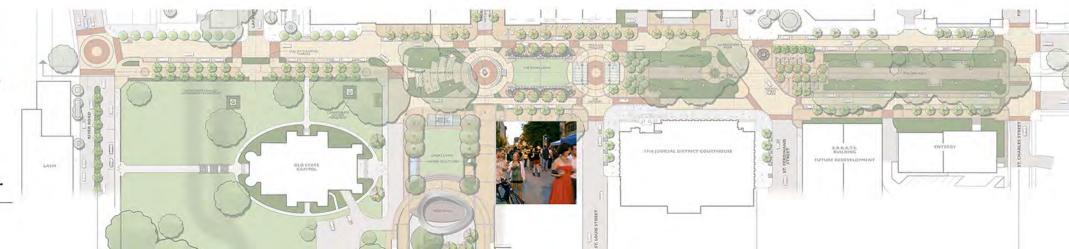

**View from North Boulevard Town Square** 





View of library & outdoor video board from Galvez Plaza

## context plan 🌐



# project visioning









lobby interior





lobby interior with media wall





lobby/browsing interior





terrace planter with greenscreen





terrace planter with greenscreen























# color + pattern inspiration











### level 1 + 2 floor finishes









#### level 3 + 4 floor finishes







# level 3 flooring







### level 3 + 4 wall finishes





### interior elevations: levels 1 & 2





interior elevations: level 3

LIBRARY

THE PREEXT (NEW)









7730LED 16.8W LED 70% x 15% 18% 4% 4% 890 K
7750P 2 18W CF triple-4p 70% x 15% 18% 4% 4% 890 K

#### PLANT SCHEDULE

| QTY. | BOTANICAL NAME                       | COMMON NAME                  | SIZE  | SPECIFICATIONS                                    |
|------|--------------------------------------|-------------------------