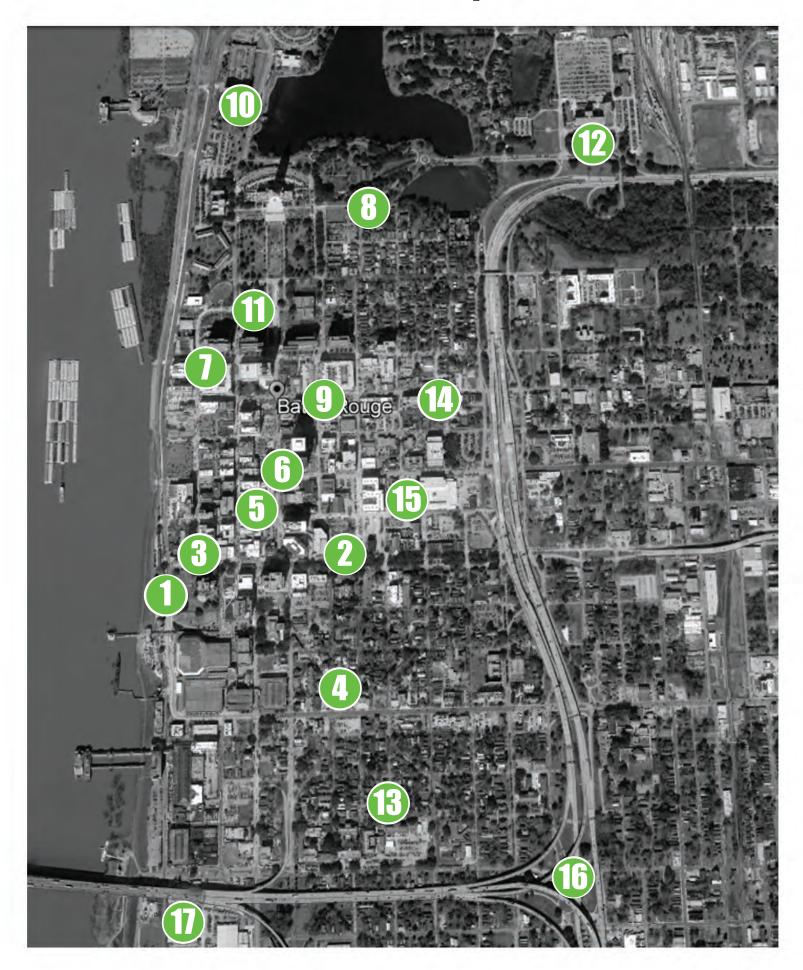

## **Downtown Bike Share Location Map**

| HUB Name      | Station Address                                         | # of Docks |
|---------------|---------------------------------------------------------|------------|
| Downtown # 1  | 100 S River Road<br>(Riverfront Plaza)                  | 16 docks   |
| Downtown # 2  | North Blvd @ N 5 <sup>th</sup>                          | 12 docks   |
|               | St. (Town Square)                                       |            |
| Downtown # 3  | Lafayette st @ North<br>Blvd (Shaw Center)              | 12 docks   |
| Downtown # 4  | St Charles St. @ Spain<br>St. 70802                     | 12 docks   |
| Downtown # 5  | 247 Florida<br>St. 70802                                | 12 docks   |
| Downtown # 6  | 420 3 <sup>rd</sup> St.                                 | 20 docks   |
| Downtown # 7  | Lafayette St @ North St.                                | 12 docks   |
| Downtown # 8  | N. 6 <sup>th</sup> @ State Capitol Rd.<br>70802         | 12 docks   |
| Downtown # 9  | N 5 <sup>th</sup> st @ Main st.<br>(Main Street Market) | 12 docks   |
| Downtown # 10 | Capitol Lake                                            |            |
| Downtown # 11 | LA State Library                                        |            |
| Downtown # 12 | LA - DOTD                                               |            |
| Downtown # 13 | Mayflower St. @ East Blvd.<br>70802                     | 12 docks   |
| Downtown # 14 | N 8 <sup>th</sup> St. @ Main<br>St. 70802               | 12 docks   |
| Downtown # 15 | 7th St. @ Convention St.<br>BREC Park                   | 16 docks   |
| Downtown # 16 | Expressway Park<br>BREC Park                            | 12 docks   |
| Downtown # 17 | River Road @ Water<br>Institute of the Gulf             |            |