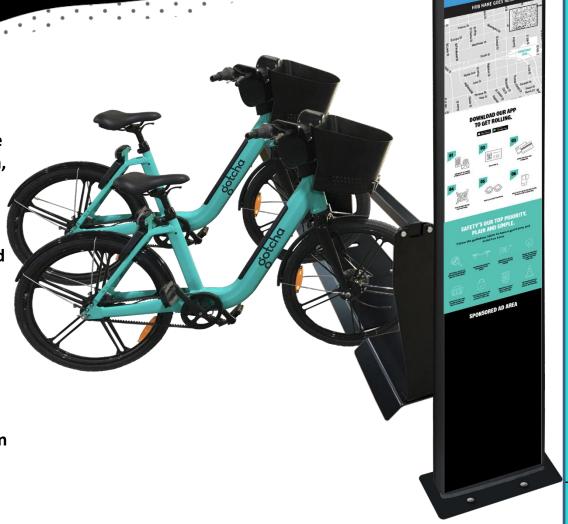

## gotcha Baton Rouge

Gotcha improved its bike share design which has caused a delay in the production of the e-bikes for Baton Rouge. The team enhanced the quality of the bike's locking mechanism, ensuring proper security for each e-bike

The Gotcha team is preparing to install bike share hubs around Baton Rouge that will feature our informational and way-finding panels. The way-finding panels will include safety instructions, app download instructions, and a map for the bike share hub locations within the downtown and surrounding area.