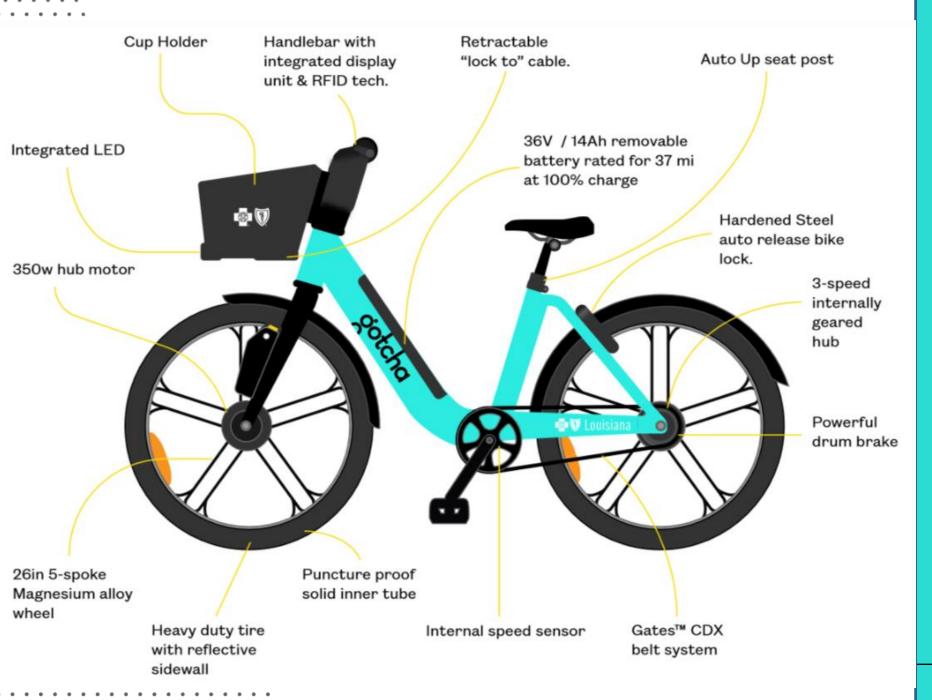

## gotcha Baton Rouge

Gotcha improved its bike share design which has caused a delay in the production of the e-bikes for Baton Rouge. The team enhanced the quality of the bike's locking mechanism, ensuring proper security for each e-bike