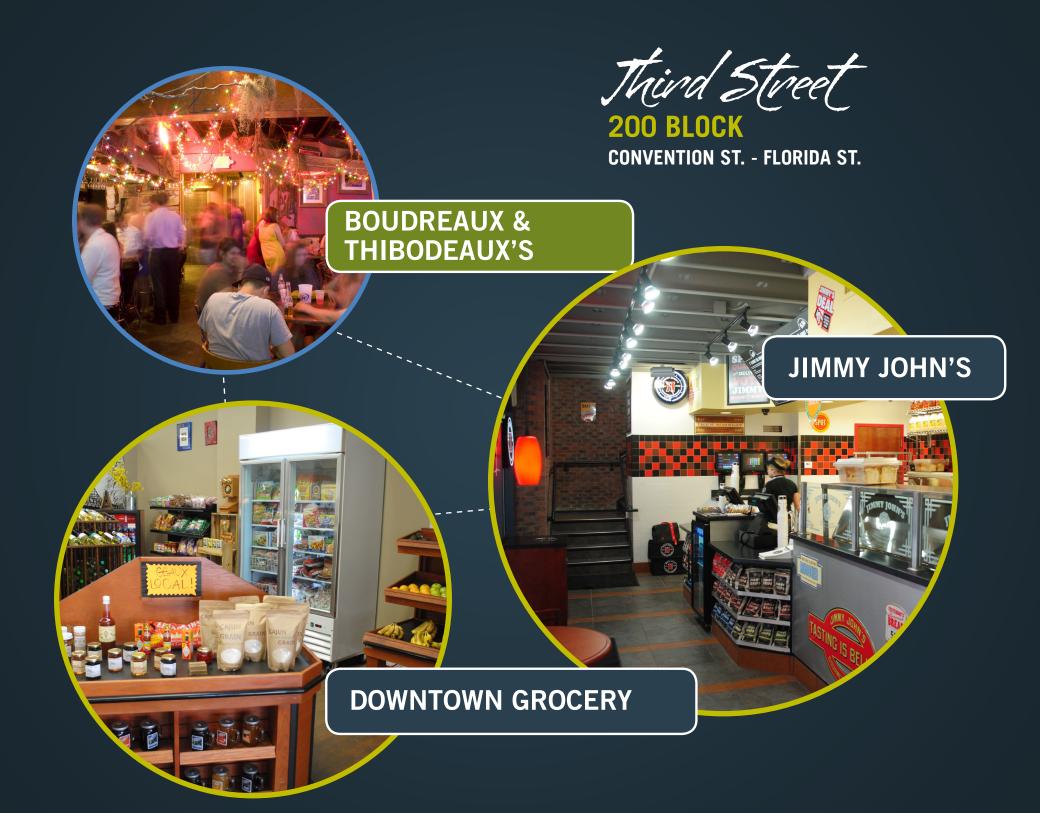

# Third Street 200 BLOCK

**CONVENTION ST. - FLORIDA ST.** 

#### **MAYER BUILDING**

BOUDREAUX & THIBODEAUX'S RESIDENTIAL

#### STATE NATIONAL LIFE

DOWNTOWN GROCERY
OFFICE SPACE

#### THIRD STREET GARAGE

BRPD JIMMY JOHN'S PARKING