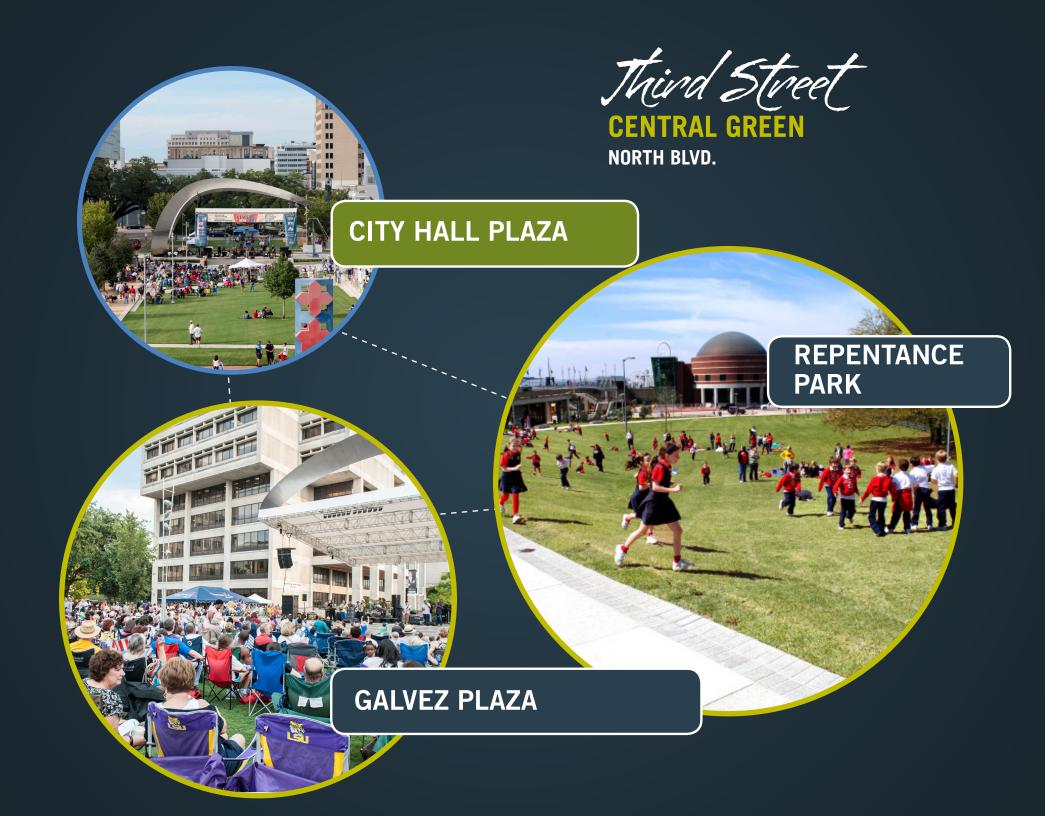

# Third Street 100 BLOCK

**NORTH BLVD. - CONVENTION ST.** 

#### **WATERMARK BATON ROUGE**

148 HOTEL ROOMS
THE GREGORY
MILFORD'S ON THIRD

HAPPY'S IRISH PUB
RESIDENTIAL
OFFICE SPACE
DOWNTOWN SEAFOOD
THE LYCEUM BALLROOM
SOURCE CAPITAL

ROLY POLY
THE BIG SQUEEZY
SADAF'S CAFE'
JOLIE PEARL OYSTER BAR
SUBWAY



# Third Street 100 BLOCK

**NORTH BLVD. - CONVENTION ST.** 

#### **ONYX BUILDING**

28 RESIDENTIAL UNITS
IBERIA BANK
REGAL NAILS

RESTAURANT SPACE OFFICE SPACE

THE REGISTER BAR

#### **SHAW CENTER**

CAPITAL CITY GRILL
GLASSELL GALLERY
LSU MUSEUM OF ART
MANSHIP THEATRE
OFFICE SPACE
PJ'S COFFEE
STROUBE'S
TSUNAMI'S
ONE ELEVEN
CITY YEAR





# Third Street 200 BLOCK

**CONVENTION ST. - FLORIDA ST.** 

#### **COURTYARD BY MARRIOTT**

**STARBUCKS & THE BISTRO** 

**STONEHENGE CAPITAL*