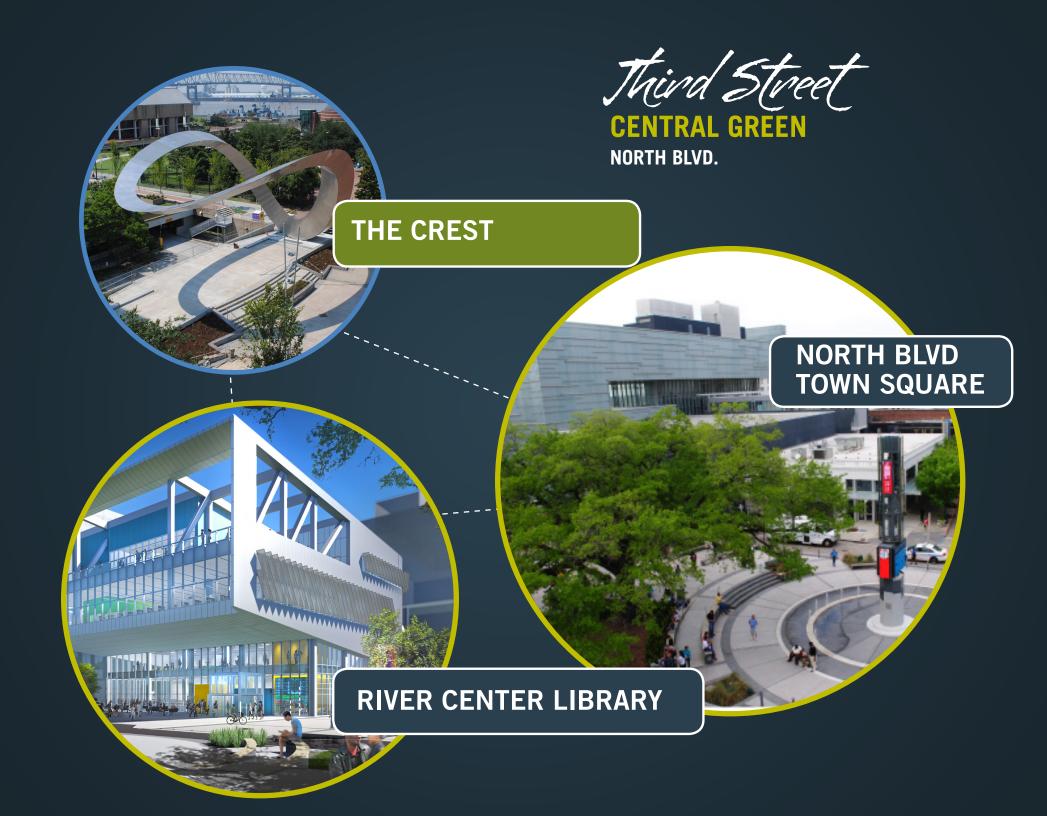

# Third Street 100 BLOCK

**NORTH BLVD. - CONVENTION ST.** 

#### **WATERMARK BATON ROUGE**

148 HOTEL ROOMS
THE GREGORY
MILFORD'S ON THIRD

HAPPY'S IRISH PUB
RESIDENTIAL
OFFICE SPACE
DOWNTOWN SEAFOOD
THE LYCEUM BALLROOM
SOURCE CAPITAL

ROLY POLY
THE BIG SQUEEZY
SADAF'S CAFE'
JOLIE PEARL OYSTER BAR
SUBWAY



# Third Street 100 BLOCK

**NORTH BLVD. - CONVENTION ST.** 

#### **ONYX BUILDING**

28 RESIDENTIAL UNITS
IBERIA BANK
REGAL NAILS

RESTAURANT SPACE OFFICE SPACE

THE REGISTER BAR

#### **SHAW CENTER**

CAPITAL CITY GRILL
GLASSELL GALLERY
LSU MUSEUM OF ART
MANSHIP THEATRE
OFFICE SPACE
PJ'S COFFEE
STROUBE'S
TSUNAMI'S
ONE ELEVEN
CITY YEAR





# Third Street 200 BLOCK

**CONVENTION ST. - FLORIDA ST.** 

#### **COURTYARD BY MARRIOTT**

**STARBUCKS & THE BISTRO** 

**STONEHENGE CAPITA