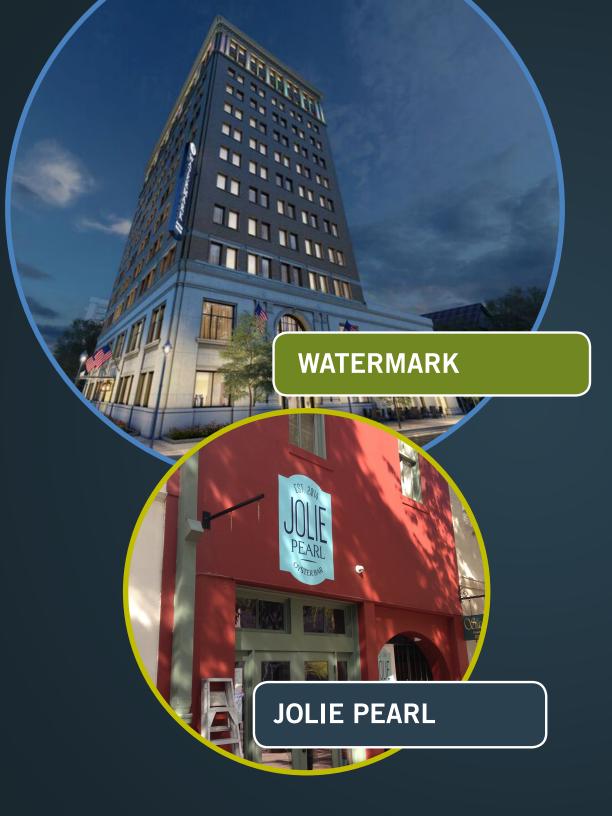

#### **WATERMARK BATON ROUGE**

148 HOTEL ROOMS
THE GREGORY
MILFORD'S ON THIRD

HAPPY'S IRISH PUB
RESIDENTIAL
OFFICE SPACE
DOWNTOWN SEAFOOD
THE LYCEUM BALLROOM
SOURCE CAPITAL

ROLY POLY
THE BIG SQUEEZY
SADAF'S CAFE'
JOLIE PEARL OYSTER BAR
SUBWAY