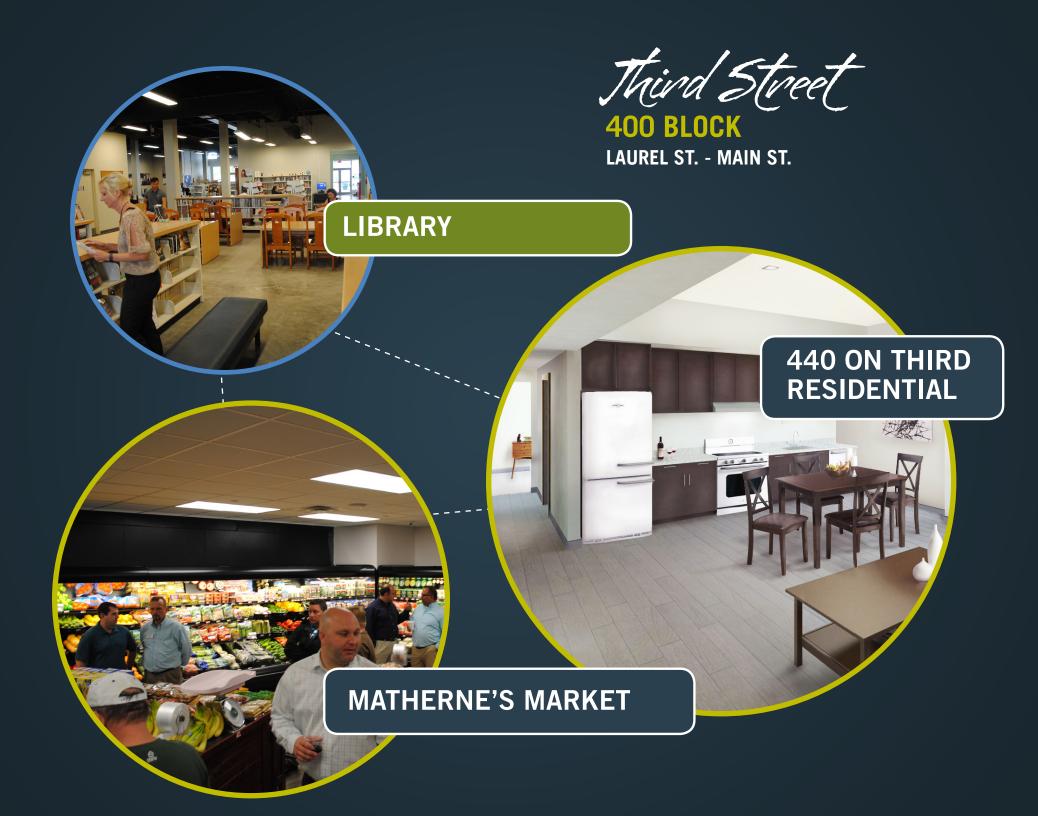

## Third Street 400 BLOCK

**LAUREL ST. - MAIN ST.** 

#### 440 ON THIRD

65 RESIDENTIAL UNITS
MATHERNE'S MARKET
US AGENCIES
4FORTY FITNESS