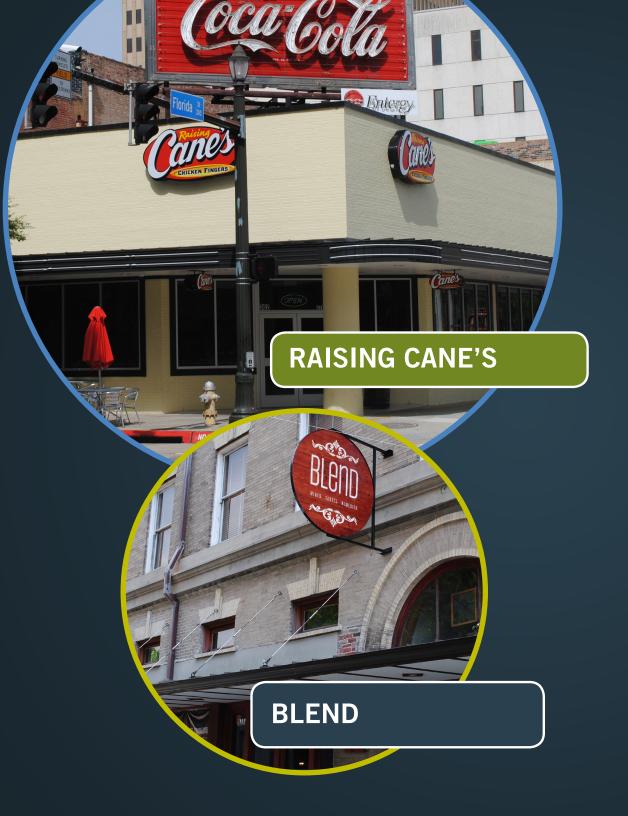

#### **RICHOUX BUILDING**

RAISING CANE'S COCA-COLA SIGN MENTORSHIP ACADEMY CAFE' MIMI

#### **FUQUA BUILDING**

BLEND CORNERSTONE GOVERNMENTAL AFFAIRS RESIDENTIAL

MAPP CONSTRUCTION
THE BASIN MUSIC HALL
TRADEMARK ON THIRD
SQUEAKY PETE'S

**WLFT - METV** 