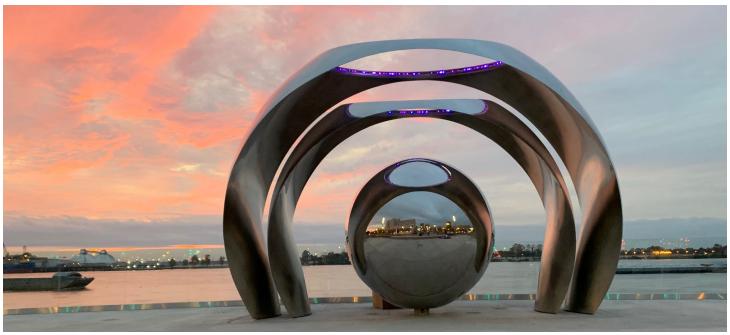

#### MISSISSIPPI RIVERFRONT

- Funded by privately raised Rotary Club of Baton Rouge donations.
- Donated to the City-Parish in celebration of the Rotary Club of Baton Rouge 100 Year Anniversary.
- Installed on the Florida Riverfront Access Point at Florida Street and River Road.
- 14' tall stainless steel construction.
- Interactive design that engages visitors and reflects the flow of the Mississippi River.
- Emits a singing sound when visitors approach the sculpture.
- Highly reflective exterior showcasing the urban surroundings and visitors.

The Rotary Club of Baton Rouge raised private funds to hire world renowned artist Po Shu Wang to design and build the sculpture. The sculpture's largest sphere stands 14 feet tall, and is visible from the Mississippi River Bridge and locations throughout downtown. In addition, the sculpture was designed to be interactive with visitors and the flow of the mighty Mississippi River. A sensor is located in the river measuring the speed of the river, then converting the data frequencies to a singing sound that visitors are able to influence.

Sculpture Completed on Mississippi Riverfront