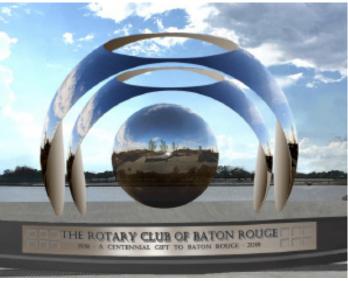

## ROTARY CLUB SCULPTURE

#### MISSISSIPPI RIVERFRONT

- Funded by privately raised Rotary Club of Baton Rouge donations.
- Donated to the City-Parish in celebration of the Rotary Club of Baton Rouge 100 Year Anniversary.
- Installed on the Florida Riverfront Access Point at Florida Street and River Road.
- 14' tall stainless steel construction.
- Interactive design that engages visitors and reflects the flow of the Mississippi River.
- Emits a singing sound when visitors approach the sculpture.
- Highly reflective exterior showcasing the urban surroundings and visitors.

#### Overview

In celebration of the 100-Year Anniversary of the Rotary Club of Baton Rouge, a service association comprised of area business and professional leaders, is donating a unique spherical sculpture to East Baton Rouge City-Parish. The sculpture is installed on the Mississippi Riverfront at the terminus of Florida Street, and offers a unique landmark for visitors and citizens to enjoy.

The Rotary Club of Baton Rouge raised private funds to hire world renowned artist Po Shu Wang to design and build the sculpture. The sculpture's largest sphere stands 14 feet tall, and is visible from the Mississippi River Bridge and locations throughout downtown. In addition, the sculpture was designed to be interactive with visitors and the flow of the mighty Mississippi River. A sensor is located in the river measuring the speed of the river, then converting the data frequencies to a singing sound that visitors are able to influence.

Sculpture Completed on Mississippi Riverfront