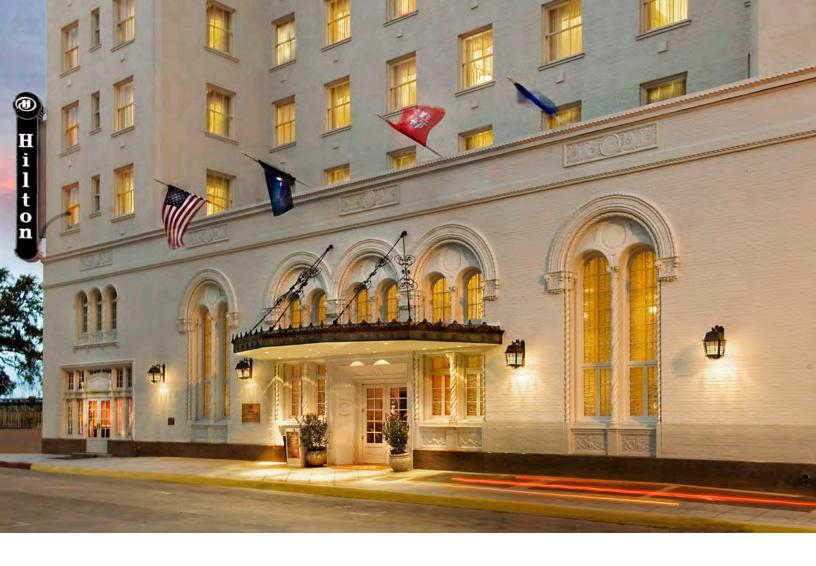

Since the Federal and State Historic Rehabilitation Tax Credits began, several renovations to historic properties have catalyzed the magnitude of development seen in Baton Rouge today. The Heidelberg Hotel, a Downtown Baton Rouge building renovated in 2006 utilizing the historic rehabilitation tax credits, is an example of a historic renovation project that spurred surrounding growth in the city center. The Heidelberg, a national historic place registered in 1982, was a project that exemplified the tax's financial ability to restore historical, vacant structures and return them to economically viable community components. Due to the tax credits. Downtown Baton Rouge has experienced a renaissance of restoration of its large commercial structures into multi-use buildings, as well as its single family structures comprising the historic neighborhoods of Beauregard Town and Spanish Town. The City of Baton Rouge, the State of Louisiana, and Federal government have seen a remarkable return on the tax incentive investment. Downtown is now bustling with activity and commerce, spurred by the rehabilitation of several rehabilitated projects funded by the tax credits.