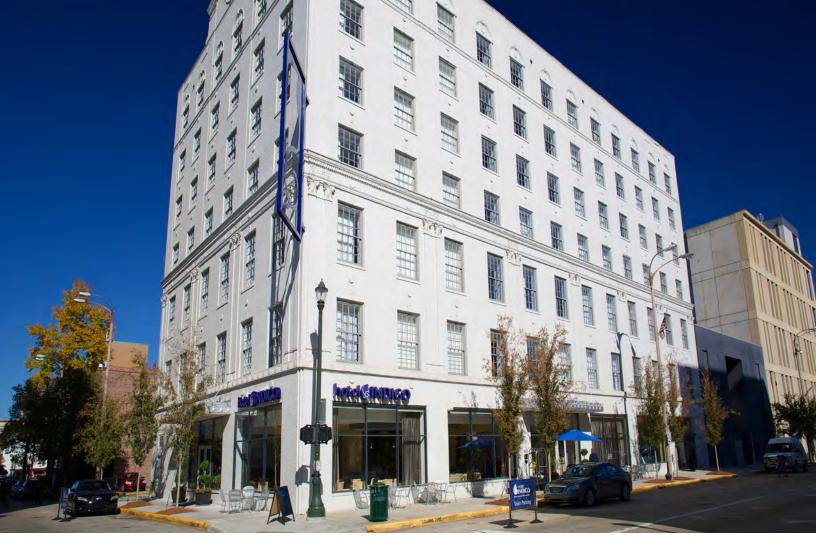

Since the Federal and State Historic Rehabilitation Tax Credits began, several renovations to historic properties have catalyzed the magnitude of development seen in Baton Rouge today. The Heidelberg Hotel, a Downtown Baton Rouge building renovated in 2006 utilizing the historic rehabilitation tax credits, is an example of a historic renovation project that spurred surrounding growth in the city center. The Heidelberg, a national historic place registered in 1982, was a project that exemplified the tax's financial ability to restore historical, vacant structures and return them to economically viable community components. Due to the tax credits. Downtown Baton Rouge has experienced a renaissance of restoration of its large commercial structures into multi-use buildings, as well as its single family structures comprising the historic neighborhoods of Beauregard Town and Spanish Town. The City of Baton Rouge, the State of Louisiana, and Federal government have seen a remarkable return on the tax incentive investment. Downtown is now bustling with activity and commerce, spurred by the rehabilitation of several rehabilitated projects funded by the tax credits.