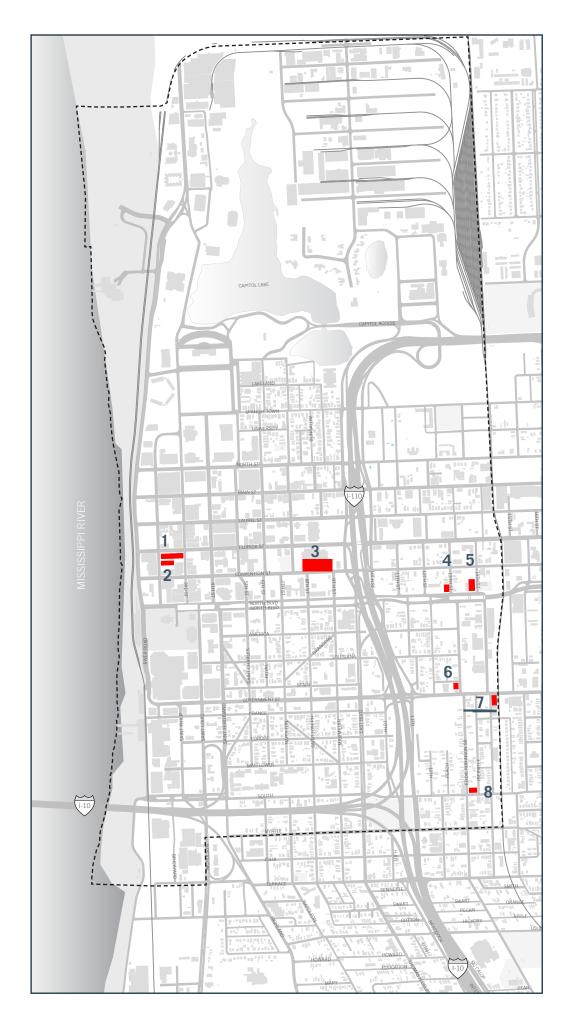

In 2012, the Baton Rouge Downtown Development District (DDD) strategically expanded its boundaries to begin implementing programs and activities within downtown's adjacent inner city community. The DDD identified several underutilized historical properties that would benefit from the continuation of the tax credit, and once returned to commerce, would revitalize the entire community. It is of utmost pertinence that the Federal and State Rehabilitation Tax Credits are maintained so that local businesses. entrepreneurs, and investors are able to redefine their community landscape and promote economic vitality. Continuation of the tax credits will also bring additional investments and dollars to the state and federal government as the buildings become activated with people, business, and events.