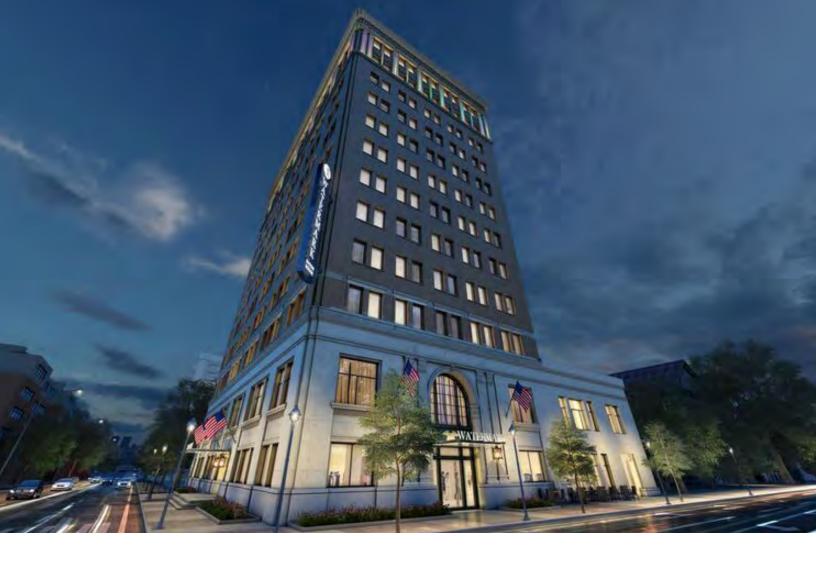

Since the Federal and State Historic Rehabilitation Tax Credits began, several renovations to historic properties have catalyzed the magnitude of development seen in Baton Rouge today. The Heidelberg Hotel, a Downtown Baton Rouge building renovated in 2006 utilizing the historic rehabilitation tax credits, is an example of a historic renovation project that spurred surrounding growth in the city center. The Heidelberg, a national historic place registered in 1982, was a project that exemplified the tax's financial ability to restore historical, vacant structures and return them to economically viable community components. Due to the tax credits. Downtown Baton Rouge has experienced a renaissance of restoration of its large commercial structures into multi-use buildings, as well as its single family structures comprising the historic neighborhoods of Beauregard Town and Spanish Town. The City of Baton Rouge, the State of Louisiana, and Federal government have seen a remarkable return on the tax incentive investment. Downtown is now bustling with activity and commerce, spurred by the rehabilitation of several rehabilitated projects funded by the tax credits.