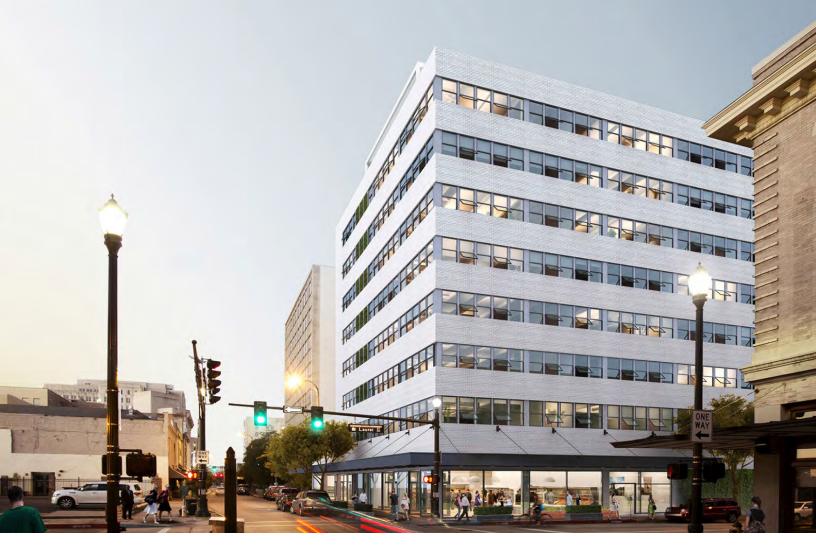

Since the Federal and State Historic Rehabilitation Tax Credits began, several renovations to historic properties have catalyzed the magnitude of development seen in Baton Rouge today. The Heidelberg Hotel, a Downtown Baton Rouge building renovated in 2006 utilizing the historic rehabilitation tax credits, is an example of a historic renovation project that spurred surrounding growth in the city center. The Heidelberg, a national historic place registered in 1982, was a project that exemplified the tax's financial ability to restore historical, vacant structures and return them to economically viable community components. Due to the tax credits. Downtown Baton Rouge has experienced a renaissance of restoration of its large commercial structures into multi-use buildings, as well as its single family structures comprising the historic neighborhoods of Beauregard Town and Spanish Town. The City of Baton Rouge, the State of Louisiana, and Federal government have seen a remarkable return on the tax incentive investment. Downtown is now bustling with activity and commerce, spurred by the rehabilitation of several rehabilitated projects funded by the tax credits.