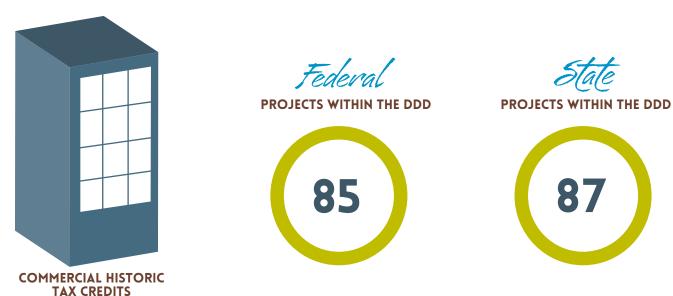

# Historic Credit Impact

The **Federal and State Historic Rehabilitation' Tax Credits** have transformed Baton Rouge's city center and returned several properties back to commerce, creating an economically vibrant downtown. Since the implementation of the credits, local developers have capitalized on the opportunity to renovate historical buildings that had previously been financially infeasible projects. Many downtown properties had fallen from their historical glory days due to years of neglect and city center decline. In Baton Rouge, 95 properties have utilized the Federal Historic Tax Credit and approximately 110 have utilized the State Historic Tax Credit. Of those properties, **85 federal and 87 state historic tax credit projects are** downtown, many requiring the use of both types of credits due to substantial reconstruction costs. Without the credits, many historical buildings would have otherwise been demolished.