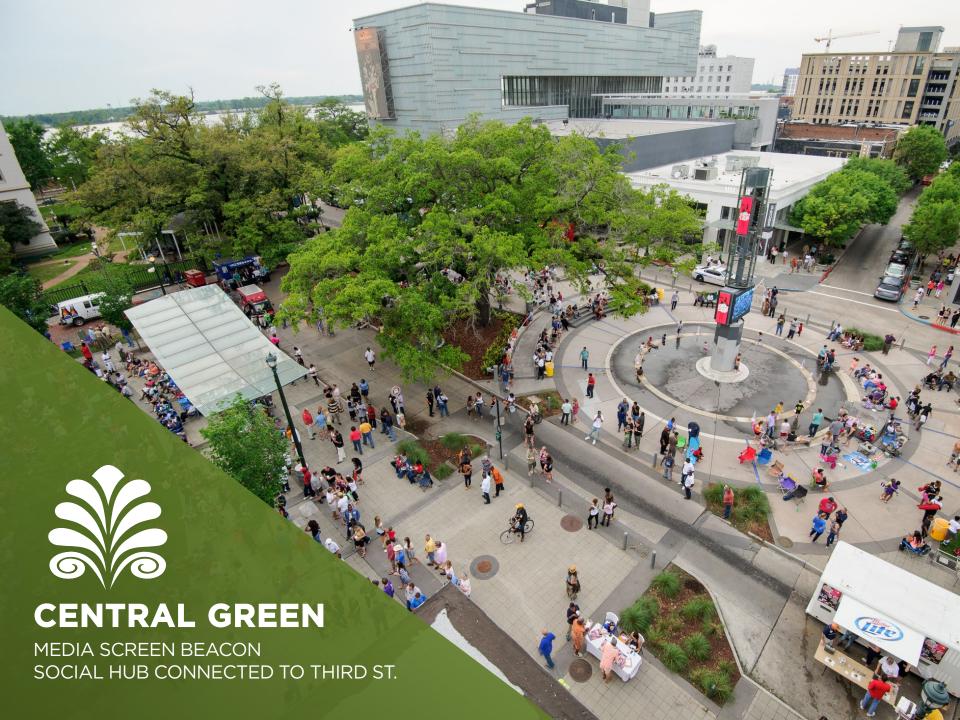

#### **DOWNTOWN BATON ROUGE'S CENTRAL GREEN**

**Unified System of Greenspaces** connecting numerous civic and cultural institutions

11 Acres of public greenspace

City of Baton Rouge's Premier Event Spaces

#### **CENTRAL GREEN**

PRESENT: CONNECTED AND ACCESSIBLE GREENSPACES