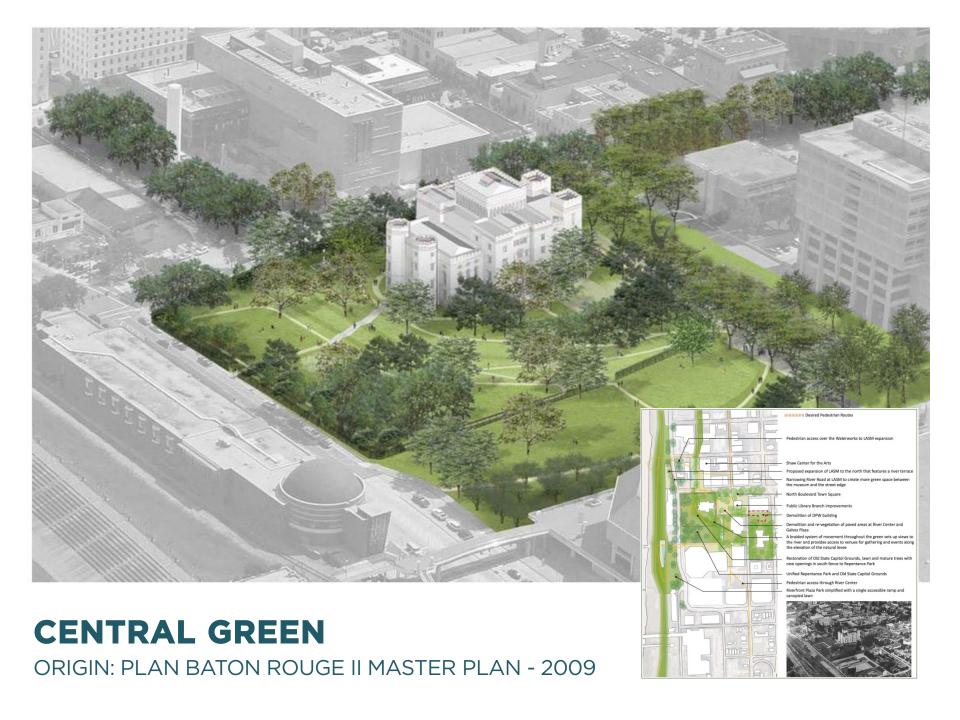

# DOWNTOWN BATON ROUGE'S - CENTRAL GREEN-

BATON ROUGE DOWNTOWN DEVELOPMENT DISTRICT

**2020 IDA Downtown Achievement Awards** 

Category: Planning, Design, and Infrastructure

#### **DOWNTOWN BATON ROUGE'S CENTRAL GREEN**

**Unified System of Greenspaces** connecting numerous civic and cultural institutions

11 Acres of public greenspace

City of Baton Rouge's Premier Event Spaces

Plan BR II Master Plan recommendation: Green & Accessible

Phased Construction began in 2012