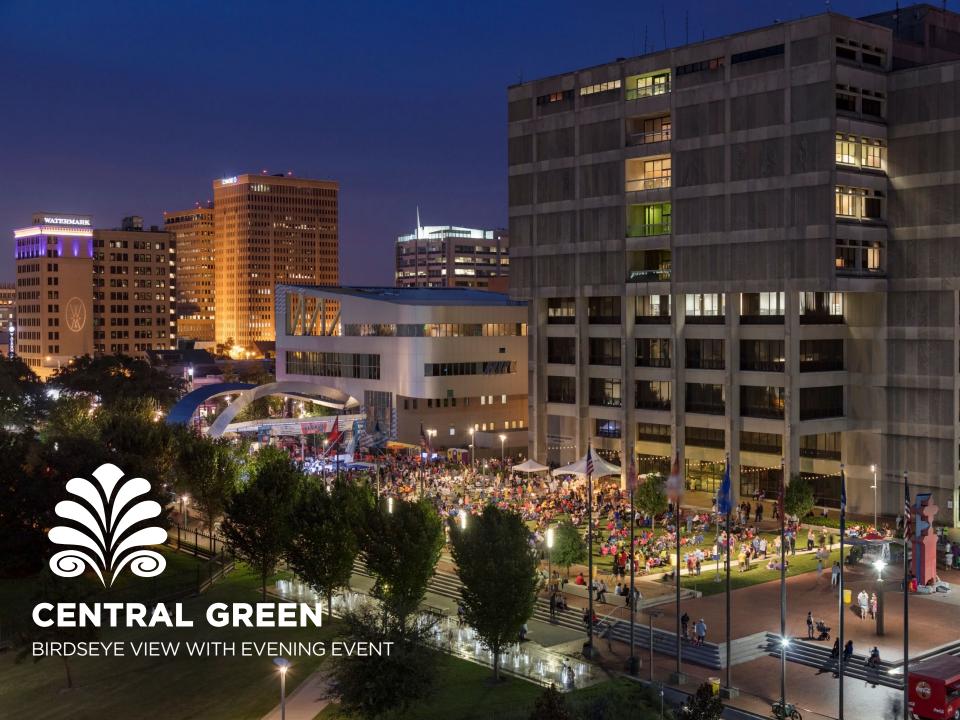

#### **DOWNTOWN BATON ROUGE'S CENTRAL GREEN**

**Unified System of Greenspaces** connecting numerous civic and cultural institutions

11 Acres of public greenspace

City of Baton Rouge's Premier Event Spaces

#### **CENTRAL GREEN**

PRESENT: CONNECTED AND ACCESSIBLE GREENSPACES