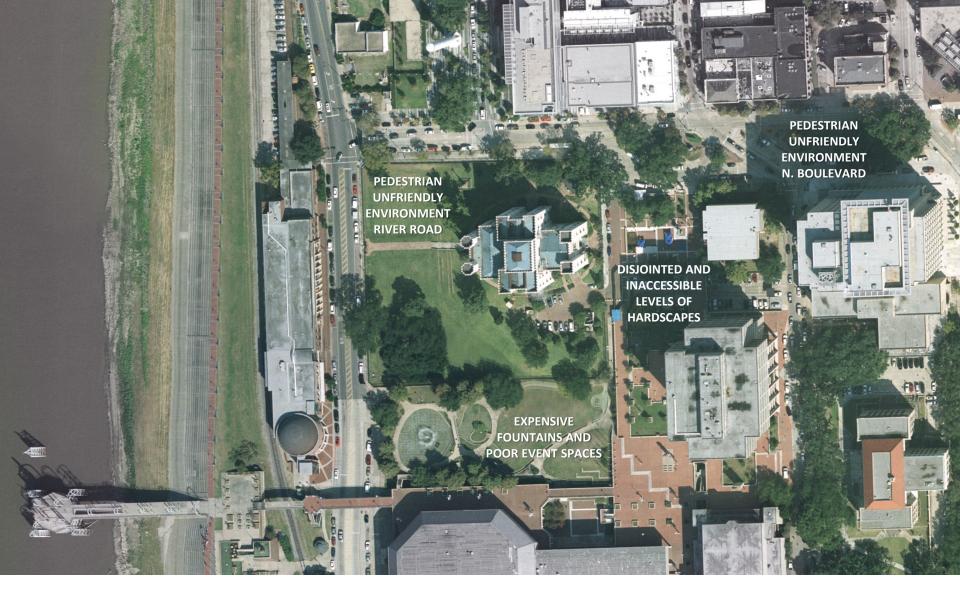

#### **CENTRAL GREEN**

PREVIOUS CONDITIONS: INACCESSIBLE HARDSCAPES AND VEHICULAR FOCUS