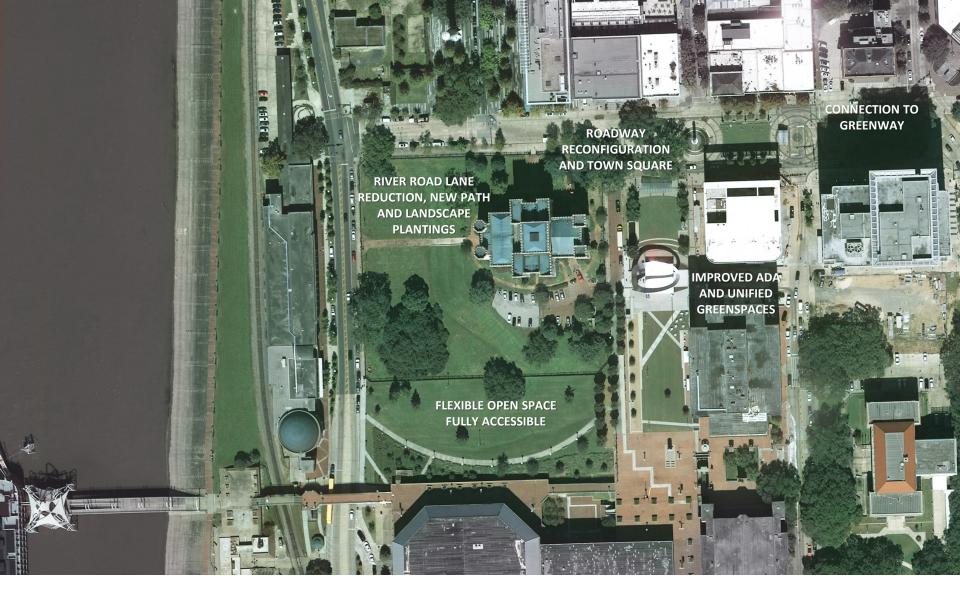

# DOWNTOWN BATON ROUGE'S - CENTRAL GREEN-

BATON ROUGE DOWNTOWN DEVELOPMENT DISTRICT

**2020 IDA Downtown Achievement Awards** 

Category: Planning, Design, and Infrastructure



#### **DOWNTOWN BATON ROUGE'S CENTRAL GREEN**

**Unified System of Greenspaces** connecting numerous civic and cultural institutions

11 Acres of public greenspace

City of Baton Rouge's Premier Event Spaces

Plan BR II Master Plan recommendation: Green & Accessible

Phased Construction began in 2012





#### **CENTRAL GREEN**

PREVIOUS CONDITIONS: INACCESSIBLE HARDSCAPES AND VEHICULAR FOCUS



#### **CENTRAL GREEN**

PRESENT: CONNECTED AND ACCESSIBLE GREENSPACES















### **CENTRAL GREEN**

INNOVATIVE INTERACTIVE FOUNTAIN and GREEN ROOF TECHNOLOGY









## SPECIAL THANKS TO THE CENTRAL GREEN Designers and Contractors

Plan Baton Rouge II: Reed+Hilderbrand (along with Chan Krieger Sieniewicz Urban Design and Planning)

North Boulevard Town Square: A joint venture of Brown+Danos Land Design and Joseph Furr Design Studio, Contractor - Arrighi Construction

City Hall Plaza: Reed+Hilderbrand, Subs - Reich Associates, WHLC Architects, Contractor - Group Industries

Repentance Park: Reed+Hilderbrand, Subs - Reich Associates, Susan Turner Associates, Contractor - Arrighi Construction

The CREST: Trahan Architects, Contractor - Arrighi Construction

Riverfront Plaza: CARBO