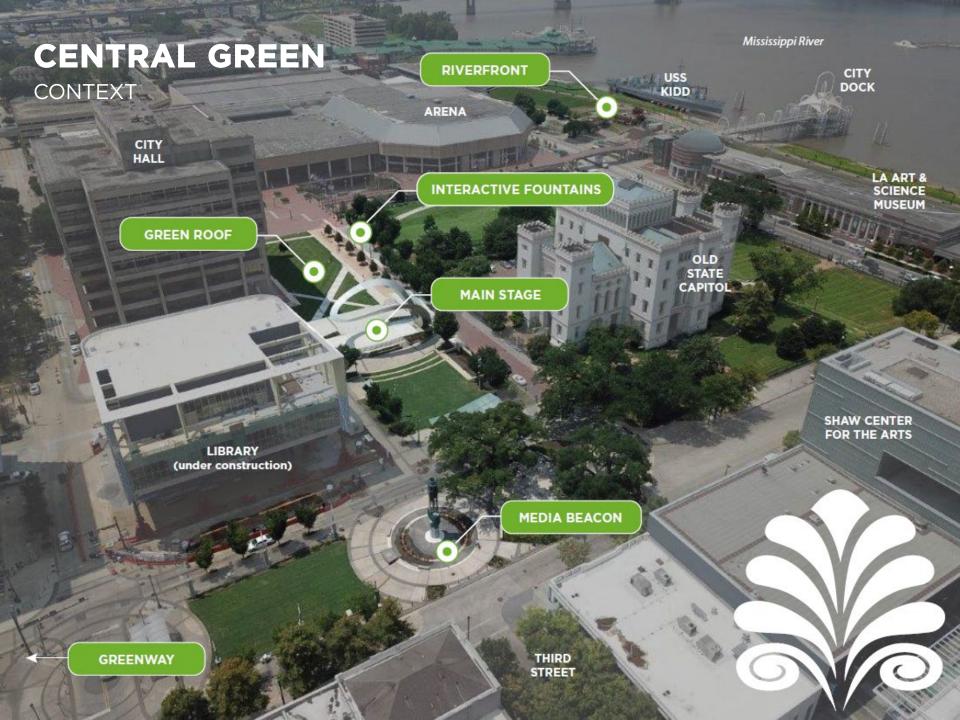

#### **DOWNTOWN BATON ROUGE'S CENTRAL GREEN**

**Unified System of Greenspaces** connecting numerous civic and cultural institutions

11 Acres of public greenspace

City of Baton Rouge's Premier Event Spaces

#### **CENTRAL GREEN**

PRESENT: CONNECTED AND ACCESSIBLE GREENSPACES